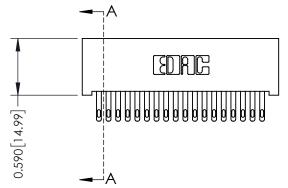

342 Assembly

THIS IS A C.A.D. GENERATED DRAWING DO NOT MAKE MANUAL REVISIONS TO MASTER. ISSUE NUMBER

ORIGINAL

1

| 342 / 392 Series Card Edge Connector<br>Contact Bend Detail |                                                                                                                                   | ACAD REFERENCE NO. 342 ENG MASTER |             |          |          |
|-------------------------------------------------------------|-----------------------------------------------------------------------------------------------------------------------------------|-----------------------------------|-------------|----------|----------|
|                                                             |                                                                                                                                   | DRAWN:                            | J.LEE       | DATE: OC | T. 06/09 |
|                                                             |                                                                                                                                   | CHECKED:                          |             | DATE:    |          |
| EDAC INC                                                    | ARE THE PROPERTY OF EDAC INC.,AND SHALL NOT BE REPRODUCED,OR COPIED OR USED AS THE BASIS FOR THE MANUFACTURE OR SALE OF APPARATUS | SCALE:                            | NTS         | SHEET :  | 2 OF 3   |
| TORONTO, ONTARIO                                            |                                                                                                                                   | DRAWING                           | NUMBER      |          | ISSUE    |
| YOUR CONNECTION TO QUALITY & SERVICE                        |                                                                                                                                   | 3                                 | 42 Assembly |          | 1        |