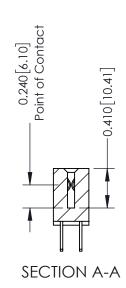

342 Assembly

THIS IS A C.A.D. GENERATED DRAWING DO NOT MAKE MANUAL REVISIONS TO MASTER. ISSUE NUMBER

ORIGINAL

1

| 342 / 392 Series Card Edge Connector<br>Contact Bend Detail |                                                                                                                                   | ACAD REFERENCE NO. 342 ENG MASTER |             |          |          |
|-------------------------------------------------------------|-----------------------------------------------------------------------------------------------------------------------------------|-----------------------------------|-------------|----------|----------|
|                                                             |                                                                                                                                   | DRAWN:                            | J.LEE       | DATE: OC | T. 06/09 |
|                                                             |                                                                                                                                   | CHECKED:                          |             | DATE:    |          |
| EDAC INC                                                    | ARE THE PROPERTY OF EDAC INC.,AND SHALL NOT BE REPRODUCED,OR COPIED OR USED AS THE BASIS FOR THE MANUFACTURE OR SALE OF APPARATUS | SCALE:                            | NTS         | SHEET :  | 2 OF 3   |
| TORONTO, ONTARIO                                            |                                                                                                                                   | DRAWING                           | NUMBER      |          | ISSUE    |
| YOUR CONNECTION TO QUALITY & SERVICE                        |                                                                                                                                   | 3                                 | 42 Assembly |          | 1        |