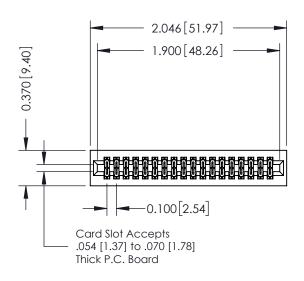

## **See Accompanying Pages for:**

- **Contact Bend Details**
- **Mounting Options**

| 342 / 392 Card Edge Connector |
|-------------------------------|
| Part Number: 342-036-500-201  |

342 ENG MASTER J.LEE DATE: OCT. 06/09 SHEET 1 OF 3 NTS