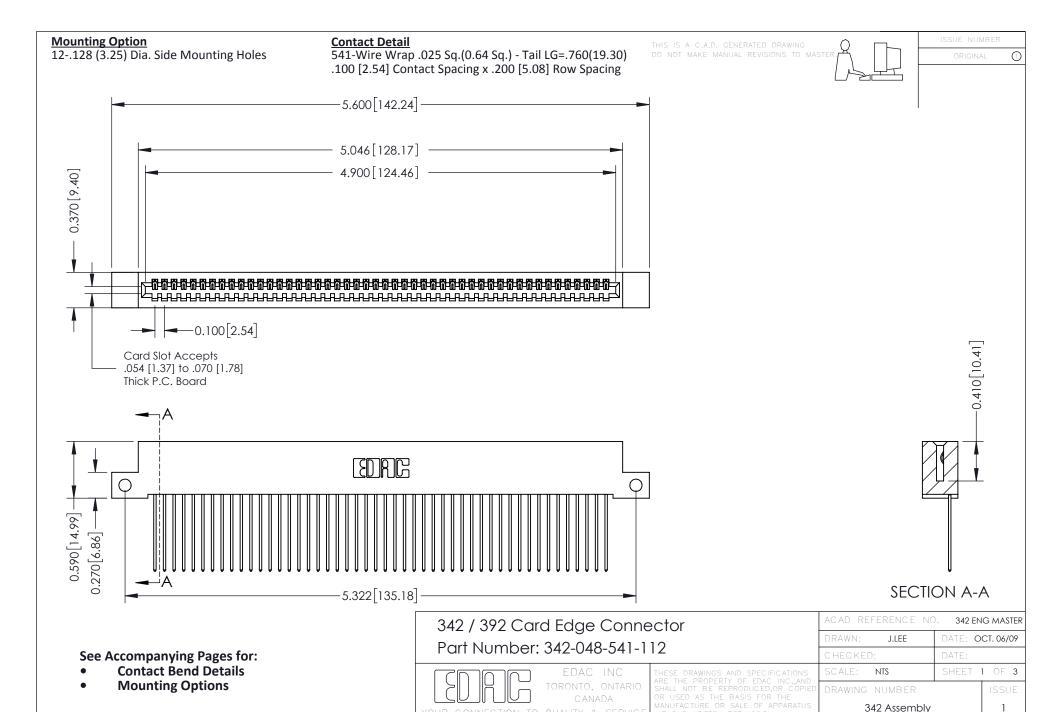

YOUR CONNECTION TO QUALITY & SERVICE

THIS IS A C.A.D. GENERATED DRAWING DO NOT MAKE MANUAL REVISIONS TO MASTER. ISSUE NUMBER

ORIGINAL

1



| 342 / 392 Series Card Edge Connector<br>Contact Bend Detail |                                                                                                                                                                                                  | ACAD REFERENCE NO. 342 ENG MASTER |             |                  |        |
|-------------------------------------------------------------|--------------------------------------------------------------------------------------------------------------------------------------------------------------------------------------------------|-----------------------------------|-------------|-----------