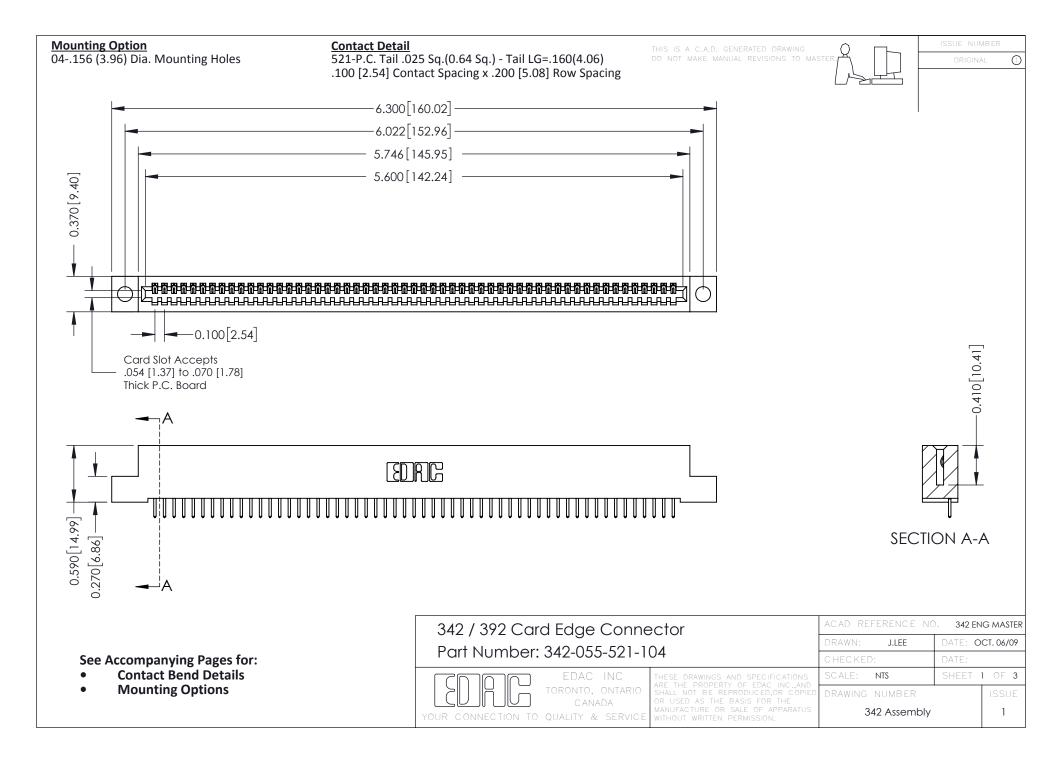

THIS IS A C.A.D. GENERATED DRAWING DO NOT MAKE MANUAL REVISIONS TO MASTER. ISSUE NUMBER

ORIGINAL

1



| 342 / 392 Series Card Edge Connector<br>Contact Bend Detail |                                                                                                                                                                                                  | ACAD REFERENCE NO. 342 ENG MASTER |             |                  |        |
|-------------------------------------------------------------|--------------------------------------------------------------------------------------------------------------------------------------------------------------------------------------------------|-----------------------------------|-------------|------------------|--------|
|