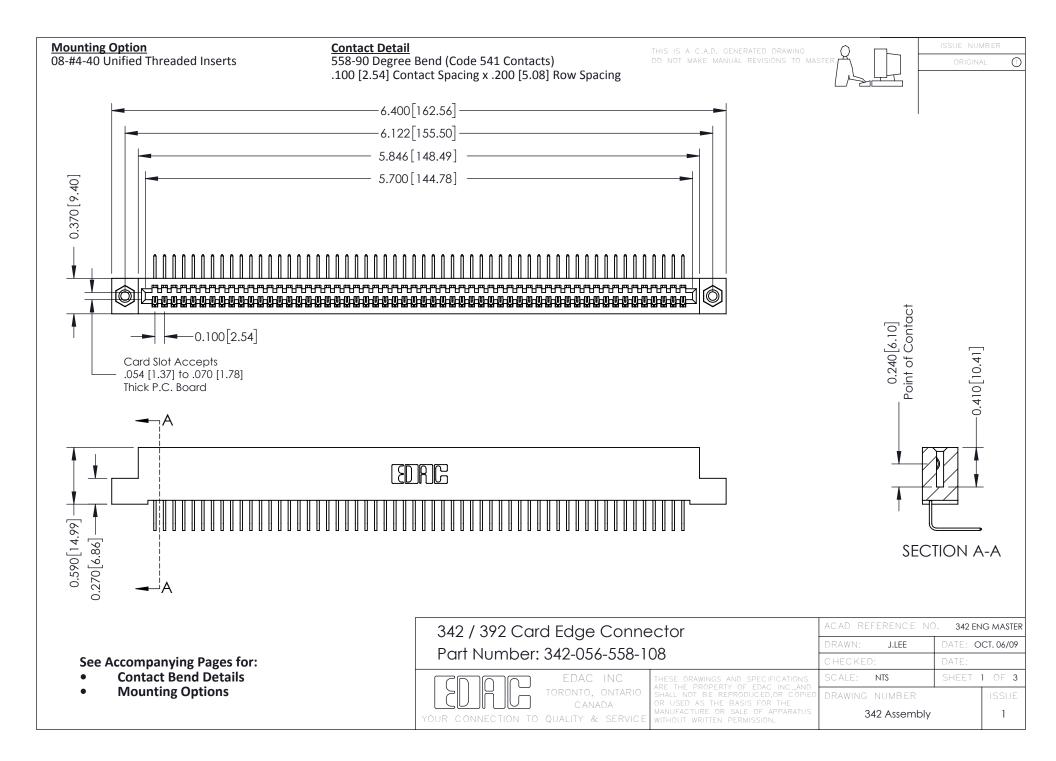

THIS IS A C.A.D. GENERATED DRAWING DO NOT MAKE MANUAL REVISIONS TO MASTER. ISSUE NUMBER

ORIGINAL

1



| 342 / 392 Series Card Edge Connector<br>Contact Bend Detail |                                                                                                                                                                                                  | ACAD REFERENCE NO. 342 ENG MASTER |             |                  |        |
|-------------------------------------------------------------|--------------------------------------------------------------------------------------------------------------------------------------------------------------------------------------------------|-----------------------------------|-------------|------------------|--------|
|