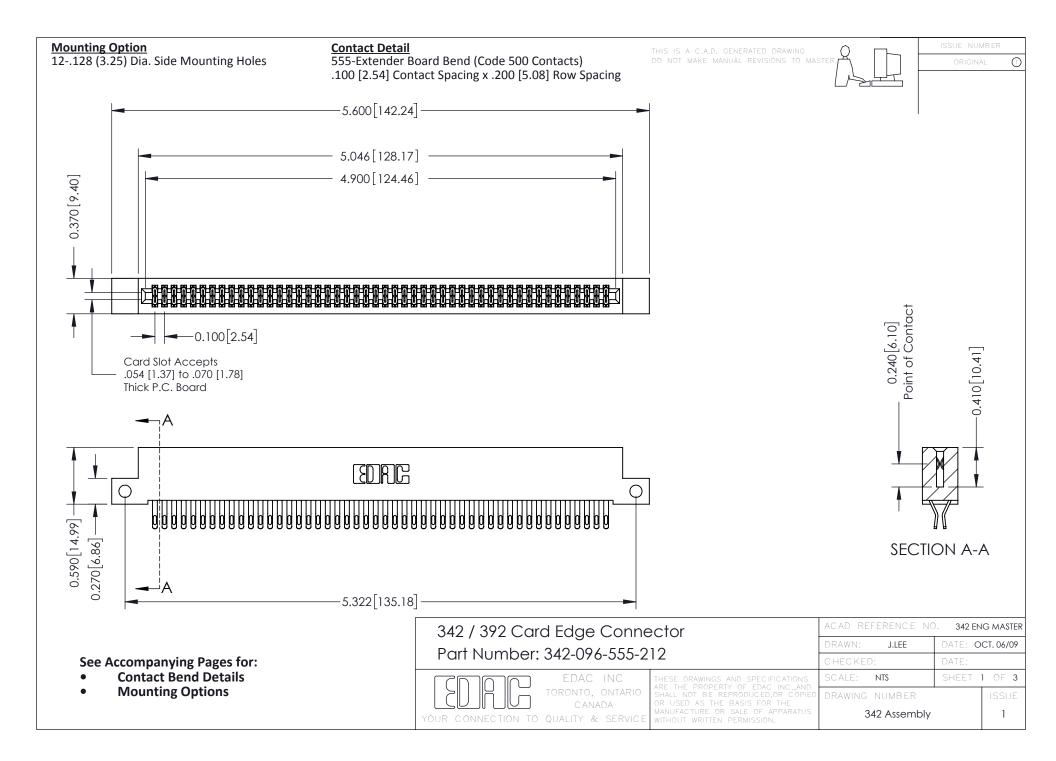

THIS IS A C.A.D. GENERATED DRAWING DO NOT MAKE MANUAL REVISIONS TO MASTER. ISSUE NUMBER

ORIGINAL

1



| 342 / 392 Series Card Edge Connector<br>Contact Bend Detail |                                                                                                                                                                                                  | ACAD REFERENCE NO. 342 ENG MASTER |             |                  |        |
|-------------------------------------------------------------|--------------------------------------------------------------------------------------------------------------------------------------------------------------------------------------------------|-----------------------------------|-------------|------------------|--------|
|