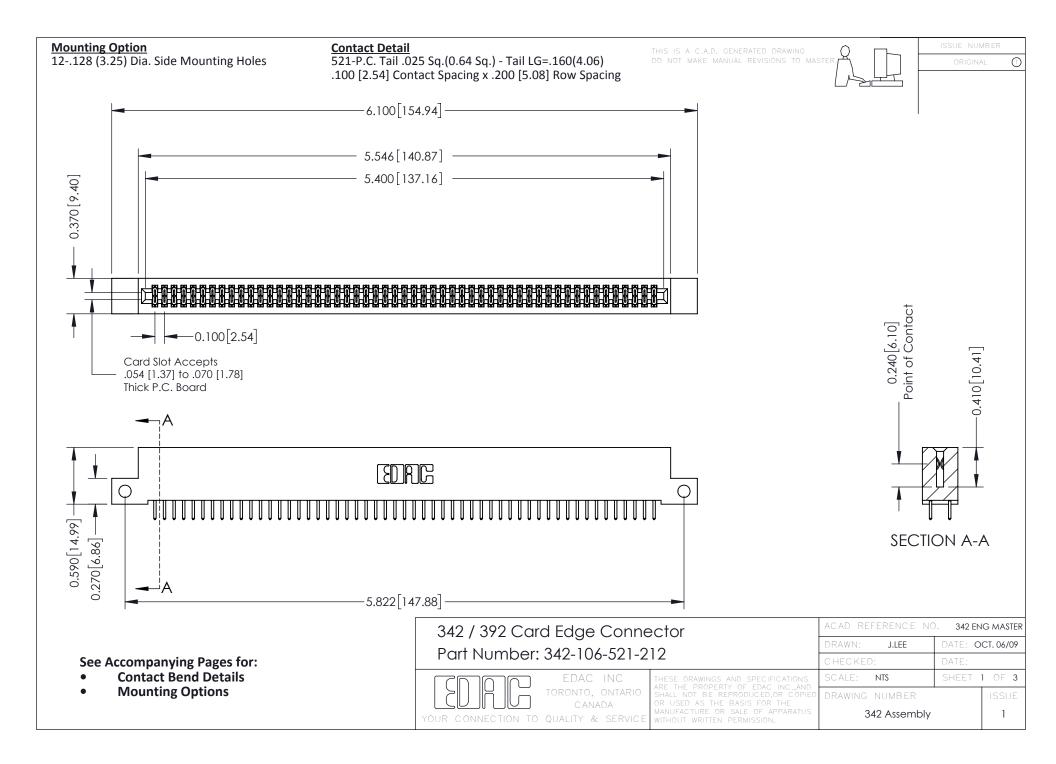

THIS IS A C.A.D. GENERATED DRAWING DO NOT MAKE MANUAL REVISIONS TO MASTER. ISSUE NUMBER

ORIGINAL

1



| 342 / 392 Series Card Edge Connector<br>Contact Bend Detail |                                                                                                                                                                                                  | ACAD REFERENCE NO. 342 ENG MASTER |             |                  |        |
|-------------------------------------------------------------|--------------------------------------------------------------------------------------------------------------------------------------------------------------------------------------------------|-----------------------------------|-------------|------------------|--------|
|