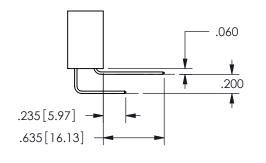

.160 4.06 .330[8.38] POINT OF CARD SLOT CONTACT .370 9.4 .200 [5.08]

ISSUE NUMBER ORIGINAL

1

**Contact Code 558** 

Contact Code 559

**Contact Code 560** 

INSULATOR MATERIAL: THERMOPLASTIC POLYESTER, UL 94V-0

DAP MATERIAL AVAILABLE UPON REQUEST

CONTACT MATERIAL; COPPER ALLOY CONTACT PLATING: GOLD ON THE MATING AREA, TIN PLATING ON THE CONTACT TAILS, NICKEL UNDERPLATE

345/395 SERIES CARD EDGE CONNECTOR CONTACT CODE 555,556,558,559,560 DIMENSIONS

YOUR CONNECTION TO QUALITY & SERVICE

**EDAC INC** TORONTO, ONTARIO CANADA

THESE DRAWINGS AND SPECIFICATIONS ARE THE PROPERTY OF EDAC INC.,AND SHALL NOT BE REPRODUCED, OR COPIED OR USED AS THE BASIS FOR THE MANUFACTURE OR SALE OF APPARATUS WITHOUT WRITTEN PERMISSION.

| ACAD REFERENCE NO.  | 345-ENG-MASTER   |
|---------------------|------------------|
| DRAWN: R.STA.MONICA | DATE:MAY.16/2017 |
| CHECKED:            | DATE:            |
| SCALE: 1:1          | SHEET 2 OF 2     |
| DRAWING NUMBER      | ISSUE            |
| 345-FNG-MASTER      | 1                |