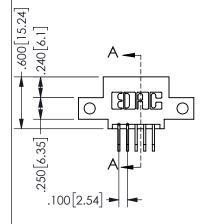

## SECTION A-A

345/395 SERIES CARD EDGE CONNECTOR PART NUMBER: 345-010-558-512

**EDAC INC** TORONTO, ONTARIO CANADA

THESE DRAWINGS AND SPECIFICATIONS ARE THE PROPERTY OF EDAC INC.,AND SHALL NOT BE REPRODUCED, OR COPIED OR USED AS THE BASIS FOR THE MANUFACTURE OR SALE OF APPARATUS WITHOUT WRITTEN PERMISSION.

| ACAD REFERENCE NO.  | 345-ENG-MASTER   |
|---------------------|------------------|
| DRAWN: R.STA.MONICA | DATE:MAY.16/2017 |
| CHECKED:            | DATE:            |
| SCALE: NTS          | SHEET 1 OF 2     |
| DRAWING NUMBER      | ISSUE            |
| 345-ENG-MASTER      | 1                |
|                     |                  |