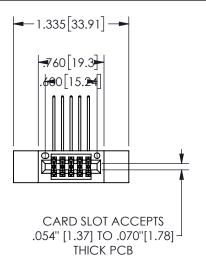

## SECTION A-A

345/395 SERIES CARD EDGE CONNECTOR PART NUMBER: 345-010-558-512

**EDAC INC** TORONTO, ONTARIO CANADA

THESE DRAWINGS AND SPECIFICATIONS ARE THE PROPERTY OF EDAC INC.,AND SHALL NOT BE REPRODUCED, OR COPIED OR USED AS THE BASIS FOR THE MANUFACTURE OR SALE OF APPARATUS WITHOUT WRITTEN PERMISSION.

| ACAD REFERENCE NO.  | 345-ENG-MASTER   |
|---------------------|------------------|
| DRAWN: R.STA.MONICA | DATE:MAY.16/2017 |
| CHECKED:            | DATE:            |
| SCALE: NTS          | SHEET 1 OF 2     |
| DRAWING NUMBER      | ISSUE            |
| 345-ENG-MASTER      | 1                |
|                     |                  |