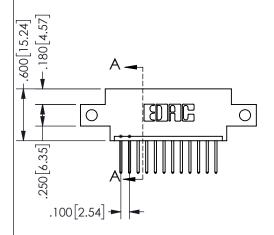

THIS IS A C.A.D. GENERATED DRAWING DO NOT MAKE MANUAL REVISIONS TO MASTER.

ISSUE NUMBER

ORIGINAL

1

-2.035[51.69]-**−**1.460[37.08] **−** 1.300 [33.02] -CARD SLOT ACCEPTS .054" [1.37] TO .070"[1.78] <sup>\(\)</sup>

THICK PCB

<u>Contact Dimensions:</u>
523-P.C. Tail .025 Sq.(0.64 Sq.) - Tail LG=.390(9.91)
.100 (2.54) Contact Spacing x .200 (5.08) Row Spacing

.160 4.06 .330[8.38] POINT OF CARD SLOT CONTACT .370 9.4

## **SECTION A-A**

345/395 SERIES CARD EDGE CONNECTOR PART NUMBER: 345-012-523-612

**EDAC INC** TORONTO, ONTARIO CANADA

THESE DRAWINGS AND SPECIFICATIONS ARE THE PROPERTY OF EDAC INC., AND SHALL NOT BE REPRODUCED, OR COPIED OR USED AS THE BASIS FOR THE MANUFACTURE OR SALE OF APPARATUS WITHOUT WRITTEN PERMISSION.