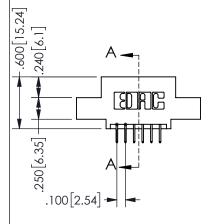

THIS IS A C.A.D. GENERATED DRAWING DO NOT MAKE MANUAL REVISIONS TO MASTER.

ISSUE NUMBER

ORIGINAL

1

<u>Contact Dimensions:</u>
524-P.C. Tail .018 Sq.(0.46 Sq.) - Tail LG=.175(4.45)
.100 (2.54) Contact Spacing x .200 (5.08) Row Spacing

.160 4.06 .330[8.38] POINT OF CARD SLOT CONTACT .370 9.4

## **SECTION A-A**

345/395 SERIES CARD EDGE CONNECTOR PART NUMBER: 345-012-524-504

**EDAC INC** TORONTO, ONTARIO CANADA

THESE DRAWINGS AND SPECIFICATIONS ARE THE PROPERTY OF EDAC INC., AND SHALL NOT BE REPRODUCED, OR COPIED OR USED AS THE BASIS FOR THE MANUFACTURE OR SALE OF APPARATUS WITHOUT WRITTEN PERMISSION.

| ACAD REFERENCE NO.  | 345-ENG-MASTER |           |
|---------------------|----------------|-----------|
| DRAWN: R.STA.MONICA | DATEMA         | Y.16/2017 |
| CHECKED:            | DATE:          |           |
| SCALE: NTS          | SHEET          | OF 2      |
| DRAWING NUMBER      |                | ISSUE     |
| 345-ENG-MASTER      |                | 1         |
|                     |                |           |