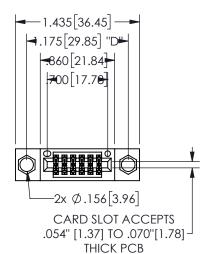

THIS IS A C.A.D. GENERATED DRAWING DO NOT MAKE MANUAL REVISIONS TO MASTER.

ISSUE NUMBER

ORIGINAL

1

<u>Contact Dimensions:</u>
524-P.C. Tail .018 Sq.(0.46 Sq.) - Tail LG=.175(4.45)
.100 (2.54) Contact Spacing x .200 (5.08) Row Spacing

.160 4.06 .330[8.38] POINT OF CARD SLOT CONTACT .370 9.4

## **SECTION A-A**

345/395 SERIES CARD EDGE CONNECTOR PART NUMBER: 345-012-524-504

**EDAC INC** TORONTO, ONTARIO CANADA

THESE DRAWINGS AND SPECIFICATIONS ARE THE PROPERTY OF EDAC INC., AND SHALL NOT BE REPRODUCED, OR COPIED OR USED AS THE BASIS FOR THE MANUFACTURE OR SALE OF APPARATUS WITHOUT WRITTEN PERMISSION.

| ACAD REFERENCE NO.  | 345-ENG-MASTER |           |
|---------------------|----------------|-----------|
| DRAWN: R.STA.MONICA | DATEMA         | Y.16/2017 |
| CHECKED:            | DATE:          |           |
| SCALE: NTS          | SHEET          | OF 2      |
| DRAWING NUMBER      |                | ISSUE     |
| 345-ENG-MASTER      |                | 1         |
|                     |                |           |