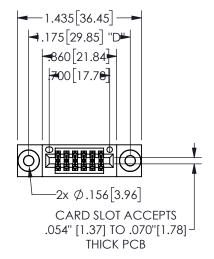

345/395 SERIES CARD EDGE CONNECTOR PART NUMBER: 345-012-542-203

YOUR CONNECTION TO QUALITY & SERVICE

**EDAC INC** TORONTO, ONTARIO CANADA

THESE DRAWINGS AND SPECIFICATIONS ARE THE PROPERTY OF EDAC INC.,AND SHALL NOT BE REPRODUCED, OR COPIED OR USED AS THE BASIS FOR THE MANUFACTURE OR SALE OF APPARATUS WITHOUT WRITTEN PERMISSION.

| SECTION A-A        |            |                |           |  |
|--------------------|------------|----------------|-----------|--|
| ACAD REFERENCE NO. |            | 345-ENG-MASTER |           |  |
| DRAWN: R.S         | STA.MONICA | DATEMA         | Y.16/2017 |  |
| CHECKED:           |            | DATE:          |           |  |
| SCALE:             | NTS        | SHEET          | OF 2      |  |
| DRAWING NUMBER     |            |                | ISSUE     |  |
| 345-ENG-MASTER     |            |                | 1         |  |
|                    |            |                |           |  |