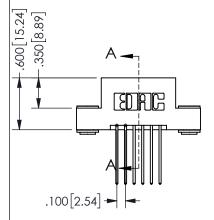

## <u>Contact Dimensions:</u> 542-Wire Wrap .025 Sq.(0.64 Sq.) - Tail LG=.645(16.38) .100 (2.54) Contact Spacing x .200 (5.08) Row Spacing

.160 4.06 .330[8.38] POINT OF CARD SLOT CONTACT .370 9.4 .150 [3.81] CECTION A A

ISSUE NUMBER ORIGINAL

1

**Contact Code 558** 

Contact Code 559

**Contact Code 560** 

INSULATOR MATERIAL: THERMOPLASTIC POLYESTER, UL 94V-0

DAP MATERIAL AVAILABLE UPON REQUEST

CONTACT MATERIAL; COPPER ALLOY CONTACT PLATING: GOLD ON THE MATING AREA, TIN PLATING ON THE CONTACT TAILS, NICKEL UNDERPLATE

345/395 SERIES CARD EDGE CONNECTOR CONTACT CODE 555,556,558,559,560 DIMENSIONS

YOUR CONNECTION TO QUALITY & SERVICE

**EDAC INC** TORONTO, ONTARIO CANADA

THESE DRAWINGS AND SPECIFICATIONS ARE THE PROPERTY OF EDAC INC.,AND SHALL NOT BE REPRODUCED, OR COPIED OR USED AS THE BASIS FOR THE MANUFACTURE OR SALE OF APPARATUS WITHOUT WRITTEN PERMISSION.