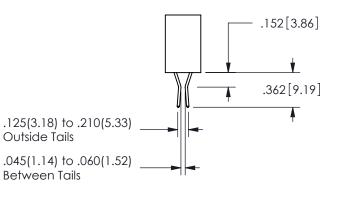

.160 4.06 .330[8.38] POINT OF **CARD SLOT** CONTACT .370 9.4

SECTION A A

ISSUE NUMBER ORIGINAL

1

**Contact Code 558** 

Contact Code 559

**Contact Code 560** 

INSULATOR MATERIAL: THERMOPLASTIC POLYESTER, UL 94V-0 DAP MATERIAL AVAILABLE UPON REQUEST

CONTACT MATERIAL; COPPER ALLOY CONTACT PLATING: GOLD ON THE MATING AREA, TIN PLATING ON THE CONTACT TAILS, NICKEL UNDERPLATE

345/395 SERIES CARD EDGE CONNECTOR CONTACT CODE 555,556,558,559,560 DIMENSIONS