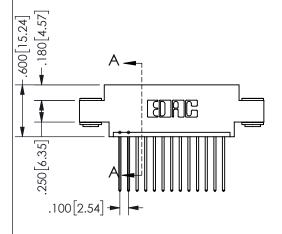

345/395 SERIES CARD EDGE CONNECTOR PART NUMBER: 345-013-542-603

YOUR CONNECTION TO QUALITY & SERVICE

**EDAC INC** TORONTO, ONTARIO CANADA

THESE DRAWINGS AND SPECIFICATIONS ARE THE PROPERTY OF EDAC INC.,AND SHALL NOT BE REPRODUCED, OR COPIED OR USED AS THE BASIS FOR THE MANUFACTURE OR SALE OF APPARATUS WITHOUT WRITTEN PERMISSION.

.160 4.06 .330[8.38] POINT OF **CARD SLOT** CONTACT .370 9.4

SECTION A A

ISSUE NUMBER ORIGINAL

1

**Contact Code 558** 

Contact Code 559

**Contact Code 560** 

INSULATOR MATERIAL: THERMOPLASTIC POLYESTER, UL 94V-0 DAP MATERIAL AVAILABLE UPON REQUEST