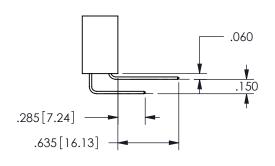

THIS IS A C.A.D. GENERATED DRAWING DO NOT MAKE MANUAL REVISIONS TO MASTER.

ISSUE NUMBER

ORIGINAL

1

<u>Contact Dimensions:</u>
542-Wire Wrap .025 Sq.(0.64 Sq.) - Tail LG=.645(16.38)
.100 (2.54) Contact Spacing x .200 (5.08) Row Spacing

345/395 SERIES CARD EDGE CONNECTOR PART NUMBER: 345-013-542-603

YOUR CONNECTION TO QUALITY & SERVICE

**EDAC INC** TORONTO, ONTARIO CANADA

THESE DRAWINGS AND SPECIFICATIONS ARE THE PROPERTY OF EDAC INC.,AND SHALL NOT BE REPRODUCED, OR COPIED OR USED AS THE BASIS FOR THE MANUFACTURE OR SALE OF APPARATUS WITHOUT WRITTEN PERMISSION.