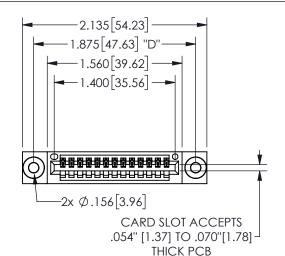

345/395 SERIES CARD EDGE CONNECTOR PART NUMBER: 345-013-542-603

YOUR CONNECTION TO QUALITY & SERVICE

**EDAC INC** TORONTO, ONTARIO CANADA

THESE DRAWINGS AND SPECIFICATIONS ARE THE PROPERTY OF EDAC INC.,AND SHALL NOT BE REPRODUCED, OR COPIED OR USED AS THE BASIS FOR THE MANUFACTURE OR SALE OF APPARATUS WITHOUT WRITTEN PERMISSION.

.160 4.06 .330[8.38] POINT OF **CARD SLOT** CONTACT .370 9.4

SECTION A A

ISSUE NUMBER ORIGINAL

1

**Contact Code 558** 

Contact Code 559

**Contact Code 560** 

INSULATOR MATERIAL: THERMOPLASTIC POLYESTER, UL 94V-0 DAP MATERIAL AVAILABLE UPON REQUEST