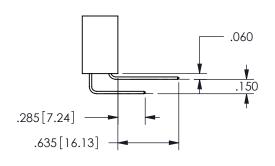

THIS IS A C.A.D. GENERATED DRAWING DO NOT MAKE MANUAL REVISIONS TO MASTER.

ISSUE NUMBER

ORIGINAL

1

<u>Contact Dimensions:</u> 544-Wire Wrap .050x.025(1.27x0.64) - Tail LG=.750(19.05)

.100 (2.54) Contact Spacing x .200 (5.08) Row Spacing

.160 4.06 .330[8.38] POINT OF **CARD SLOT** CONTACT .370 9.4

SECTION A-A

ISSUE NUMBER ORIGINAL

1

**Contact Code 558** 

Contact Code 559

**Contact Code 560** 

INSULATOR MATERIAL: THERMOPLASTIC POLYESTER, UL 94V-0 DAP MATERIAL AVAILABLE UPON REQUEST

CONTACT MATERIAL; COPPER ALLOY CONTACT PLATING: GOLD ON THE MATING AREA, TIN PLATING ON THE CONTACT TAILS, NICKEL UNDERPLATE

345/395 SERIES CARD EDGE CONNECTOR CONTACT CODE 555,556,558,559,560 DIMENSIONS