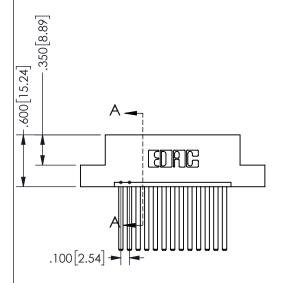

.160 4.06 .330[8.38] POINT OF **CARD SLOT** CONTACT .370 9.4

SECTION A-A

ISSUE NUMBER ORIGINAL

1

**Contact Code 558** 

Contact Code 559

**Contact Code 560** 

INSULATOR MATERIAL: THERMOPLASTIC POLYESTER, UL 94V-0 DAP MATERIAL AVAILABLE UPON REQUEST

CONTACT MATERIAL; COPPER ALLOY CONTACT PLATING: GOLD ON THE MATING AREA, TIN PLATING ON THE CONTACT TAILS, NICKEL UNDERPLATE

345/395 SERIES CARD EDGE CONNECTOR CONTACT CODE 555,556,558,559,560 DIMENSIONS