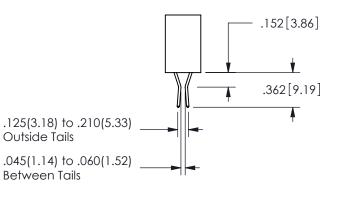

.160 4.06 .330[8.38] POINT OF **CARD SLOT** CONTACT .370 9.4

SECTION A-A

ISSUE NUMBER ORIGINAL

1

**Contact Code 558** 

Contact Code 559

**Contact Code 560** 

INSULATOR MATERIAL: THERMOPLASTIC POLYESTER, UL 94V-0 DAP MATERIAL AVAILABLE UPON REQUEST

CONTACT MATERIAL; COPPER ALLOY CONTACT PLATING: GOLD ON THE MATING AREA, TIN PLATING ON THE CONTACT TAILS, NICKEL UNDERPLATE

345/395 SERIES CARD EDGE CONNECTOR CONTACT CODE 555,556,558,559,560 DIMENSIONS