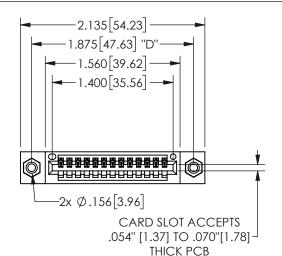

345/395 SERIES CARD EDGE CONNECTOR PART NUMBER: 345-013-544-108

YOUR CONNECTION TO QUALITY & SERVICE

**EDAC INC** TORONTO, ONTARIO CANADA

THESE DRAWINGS AND SPECIFICATIONS ARE THE PROPERTY OF EDAC INC., AND SHALL NOT BE REPRODUCED, OR COPIED OR USED AS THE BASIS FOR THE MANUFACTURE OR SALE OF APPARATUS WITHOUT WRITTEN PERMISSION.

|                     | 0.     |                  | , , , , , |
|---------------------|--------|------------------|-----------|
| ACAD REFERENCE NO.  |        | 345-ENG-MASTER   |           |
| DRAWN: R.STA.MONICA |        | DATE:MAY.16/2017 |           |
| CHECKED:            |        | DATE:            |           |
| SCALE:              | NTS    | SHEET            | OF 2      |
| DRAWING             | NUMBER |                  | ISSUE     |
| 345-ENG-MASTER      |        |                  | 1         |