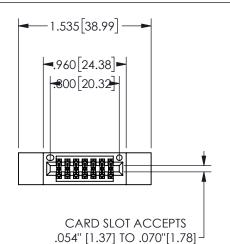

## SECTION A-A

345/395 SERIES CARD EDGE CONNECTOR PART NUMBER: 345-014-555-512

**EDAC INC** TORONTO, ONTARIO CANADA

THESE DRAWINGS AND SPECIFICATIONS ARE THE PROPERTY OF EDAC INC.,AND SHALL NOT BE REPRODUCED, OR COPIED OR USED AS THE BASIS FOR THE MANUFACTURE OR SALE OF APPARATUS WITHOUT WRITTEN PERMISSION.

| ACAD REFERENCE NO.  | 345-ENG-MASTER   |
|---------------------|------------------|
| DRAWN: R.STA.MONICA | DATE:MAY.16/2017 |
| CHECKED:            | DATE:            |
| SCALE: NTS          | SHEET 1 OF 2     |
| DRAWING NUMBER      | ISSUE            |
| 345-ENG-MASTER      | 1                |
|                     |                  |