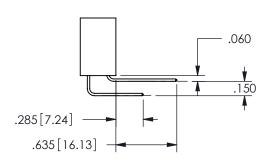

## <u>Contact Dimensions:</u> 555-Extender Board Bend (Code 500 Contacts) See Sheet 2 for Contact Code 555, 556, 558, 559, 560 **Dimensions**

.160 4.06 .330[8.38] POINT OF CARD SLOT CONTACT .370 9.4

ISSUE NUMBER ORIGINAL

1

**Contact Code 558** 

Contact Code 559

**Contact Code 560** 

- INSULATOR MATERIAL: THERMOPLASTIC POLYESTER, UL 94V-0 DAP MATERIAL AVAILABLE UPON REQUEST
- CONTACT MATERIAL; COPPER ALLOY

CONTACT PLATING: GOLD ON THE MATING AREA, TIN PLATING ON THE CONTACT TAILS, NICKEL UNDERPLATE

## 345/395 SERIES CARD EDGE CONNECTOR CONTACT CODE 555,556,558,559,560 DIMENSIONS

YOUR CONNECTION TO QUALITY & SERVICE

**EDAC INC** TORONTO, ONTARIO CANADA

THESE DRAWINGS AND SPECIFICATIONS ARE THE PROPERTY OF EDAC INC.,AND SHALL NOT BE REPRODUCED, OR COPIED OR USED AS THE BASIS FOR THE MANUFACTURE OR SALE OF APPARATUS WITHOUT WRITTEN PERMISSION.

| ACAD REFERENCE NO.  | 345-ENG-MASTER   |
|---------------------|------------------|
| DRAWN: R.STA.MONICA | DATE:MAY.16/2017 |
| CHECKED:            | DATE:            |
| SCALE: 1:1          | SHEET 2 OF 2     |
| DRAWING NUMBER      | ISSUE            |
| 345-ENG-MASTER      | 1                |