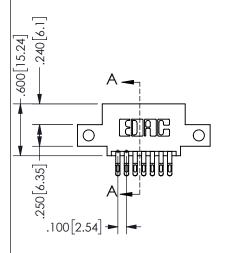

## SECTION A-A

345/395 SERIES CARD EDGE CONNECTOR PART NUMBER: 345-014-555-512

**EDAC INC** TORONTO, ONTARIO CANADA

THESE DRAWINGS AND SPECIFICATIONS ARE THE PROPERTY OF EDAC INC.,AND SHALL NOT BE REPRODUCED, OR COPIED OR USED AS THE BASIS FOR THE MANUFACTURE OR SALE OF APPARATUS WITHOUT WRITTEN PERMISSION.

| ACAD REFERENCE NO.  | 345-ENG-MASTER   |
|---------------------|------------------|
| DRAWN: R.STA.MONICA | DATE:MAY.16/2017 |
| CHECKED:            | DATE:            |
| SCALE: NTS          | SHEET 1 OF 2     |
| DRAWING NUMBER      | ISSUE            |
| 345-ENG-MASTER      | 1                |
|                     |                  |