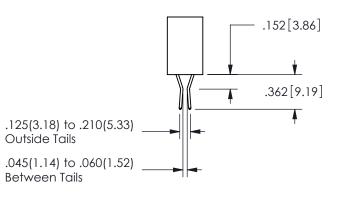

## <u>Contact Dimensions:</u> 555-Extender Board Bend (Code 500 Contacts) See Sheet 2 for Contact Code 555, 556, 558, 559, 560 **Dimensions**

.160 4.06 .330[8.38] POINT OF CARD SLOT CONTACT .370 9.4

ISSUE NUMBER ORIGINAL

1

**Contact Code 558** 

Contact Code 559

**Contact Code 560** 

- INSULATOR MATERIAL: THERMOPLASTIC POLYESTER, UL 94V-0 DAP MATERIAL AVAILABLE UPON REQUEST
- CONTACT MATERIAL; COPPER ALLOY

CONTACT PLATING: GOLD ON THE MATING AREA, TIN PLATING ON THE CONTACT TAILS, NICKEL UNDERPLATE

## 345/395 SERIES CARD EDGE CONNECTOR CONTACT CODE 555,556,558,559,560 DIMENSIONS

YOUR CONNECTION TO QUALITY & SERVICE

**EDAC INC** TORONTO, ONTARIO CANADA

THESE DRAWINGS AND SPECIFICATIONS ARE THE PROPERTY OF EDAC INC.,AND SHALL NOT BE REPRODUCED, OR COPIED OR USED AS THE BASIS FOR THE MANUFACTURE OR SALE OF APPARATUS WITHOUT WRITTEN PERMISSION.

| ACAD REFERENCE NO.  | 345-ENG-MASTER   |
|---------------------|------------------|
| DRAWN: R.STA.MONICA | DATE:MAY.16/2017 |
| CHECKED:            | DATE:            |
| SCALE: 1:1          | SHEET 2 OF 2     |
| DRAWING NUMBER      | ISSUE            |
| 345-ENG-MASTER      | 1                |