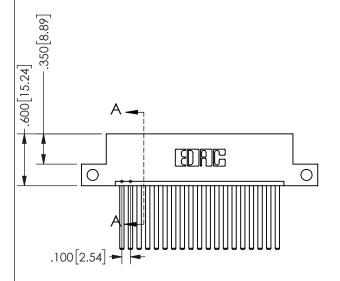

2.735[69.47] 2.160 54.86 2.000 50.8 

> CARD SLOT ACCEPTS .054" [1.37] TO .070"[1.78] <sup>\(\)</sup> THICK PCB

THIS IS A C.A.D. GENERATED DRAWING DO NOT MAKE MANUAL REVISIONS TO MASTER.

ISSUE NUMBER

ORIGINAL

ACAD REFERENCE NO. 345-ENG-MASTER DRAWN: R.STA.MONICA DATE:MAY.16/2017 CHECKED: DATE: SCALE: NTS OF 2 SHEET 1 DRAWING NUMBER **ISSUE** 345-ENG-MASTER

SECTION A-A

<u>Contact Dimensions:</u> 544-Wire Wrap .050x.025(1.27x0.64) - Tail LG=.750(19.05)

.100 (2.54) Contact Spacing x .200 (5.08) Row Spacing

.160 4.06 .330[8.38] POINT OF **CARD SLOT** CONTACT .370 9.4

ORIGINAL 1

ISSUE NUMBER

**Contact Code 558** 

Contact Code 559

**Contact Code 560** 

INSULATOR MATERIAL: THERMOPLASTIC POLYESTER, UL 94V-0 DAP MATERIAL AVAILABLE UPON REQUEST