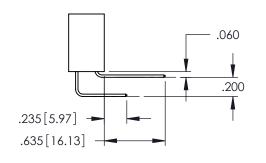

345/395 SERIES CARD EDGE CONNECTOR CONTACT CODE 555,556,558,559,560 DIMENSIONS

YOUR CONNECTION TO QUALITY & SERVICE

ACAD REFERENCE NO. 345-ENG-MASTER DATE:MAY.16/2017 DRAWN: R.STA.MONICA 1:1 SHEET 2 OF 2

**Contact Code 558** 

Contact Code 559

Contact Code 560

INSULATOR MATERIAL: THERMOPLASTIC POLYESTER, UL 94V-0

DAP MATERIAL AVAILABLE UPON REQUEST

CONTACT MATERIAL; COPPER ALLOY CONTACT PLATING: GOLD ON THE MATING AREA, TIN PLATING ON THE CONTACT TAILS, NICKEL UNDERPLATE