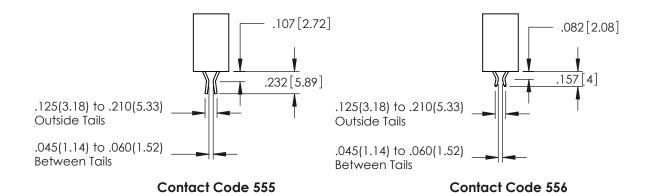

345/395 SERIES CARD EDGE CONNECTOR CONTACT CODE 555,556,558,559,560 DIMENSIONS

YOUR CONNECTION TO QUALITY & SERVICE

ACAD REFERENCE NO. 345-ENG-MASTER DATE:MAY.16/2017 DRAWN: R.STA.MONICA 1:1 SHEET 2 OF 2

**Contact Code 558** 

Contact Code 559

Contact Code 560

INSULATOR MATERIAL: THERMOPLASTIC POLYESTER, UL 94V-0

DAP MATERIAL AVAILABLE UPON REQUEST

CONTACT MATERIAL; COPPER ALLOY CONTACT PLATING: GOLD ON THE MATING AREA, TIN PLATING ON THE CONTACT TAILS, NICKEL UNDERPLATE