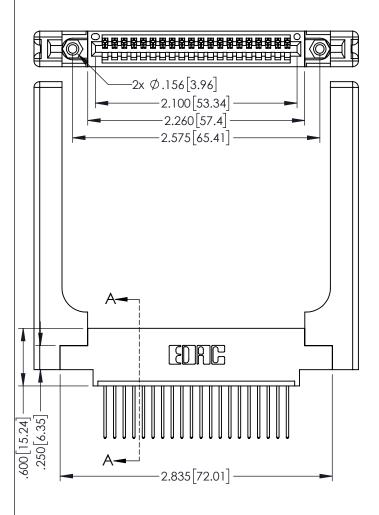

| 345/395 | SERIES CARD  | EDGE CON | <b>NNECTOR</b> |
|---------|--------------|----------|----------------|
| •       | UMBER: 345-0 |          |                |

EDNG

EDAC INC TORONTO, ONTARIO CANADA

.160 [4.06] POINT OF CONTACT

150 [3.81]

.330[8.38] CARD SLOT

**SECTION A-A** 

ORIGINAL

INSULATOR MATERIAL: THERMOPLASTIC PBT BLACK, UL 94V-0

 CONTACT MATERIAL; COPPER TIN ALLOY
CONTACT PLATING: GOLD ON THE MATING AREA, TIN PLATING ON THE CONTACT TAILS, NICKEL UNDERPLATE

Contact Dimensions: 540-Wire Wrap .025 Sq.(0.64 Sq.) - Tail LG=.560(14.22) .100 (2.54) Contact Spacing x .200 (5.08) Row Spacing

THIS IS A C.A.D. GENERATED DRAWING DO NOT MAKE MANUAL REVISIONS TO MAST

ISSUE NUMBER