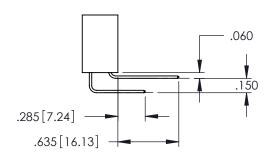

345/395 SERIES CARD EDGE CONNECTOR CONTACT CODE 555,556,558,559,560 DIMENSIONS

YOUR CONNECTION TO QUALITY & SERVICE

ACAD REFERENCE NO. 345-ENG-MASTER DATE:MAY.16/2017 DRAWN: R.STA.MONICA 1:1 SHEET 2 OF 2

**Contact Code 558** 

Contact Code 559

Contact Code 560

INSULATOR MATERIAL: THERMOPLASTIC POLYESTER, UL 94V-0

DAP MATERIAL AVAILABLE UPON REQUEST

CONTACT MATERIAL; COPPER ALLOY CONTACT PLATING: GOLD ON THE MATING AREA, TIN PLATING ON THE CONTACT TAILS, NICKEL UNDERPLATE