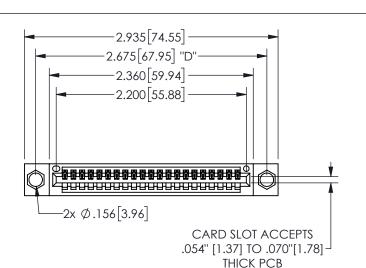

345/395 SERIES CARD EDGE CONNECTOR PART NUMBER: 345-021-524-404

YOUR CONNECTION TO QUALITY & SERVICE

**EDAC INC** TORONTO, ONTARIO CANADA

THESE DRAWINGS AND SPECIFICATIONS ARE THE PROPERTY OF EDAC INC.,AND SHALL NOT BE REPRODUCED, OR COPIED OR USED AS THE BASIS FOR THE MANUFACTURE OR SALE OF APPARATUS WITHOUT WRITTEN PERMISSION.