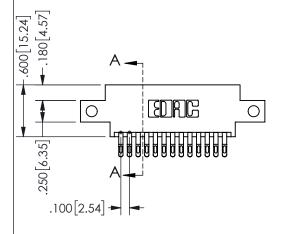

SECTION A-A

ORIGINAL

1

## 345/395 SERIES CARD EDGE CONNECTOR PART NUMBER: 345-026-555-812

YOUR CONNECTION TO QUALITY & SERVICE

**EDAC INC** TORONTO, ONTARIO CANADA

THESE DRAWINGS AND SPECIFICATIONS ARE THE PROPERTY OF EDAC INC.,AND SHALL NOT BE REPRODUCED, OR COPIED OR USED AS THE BASIS FOR THE MANUFACTURE OR SALE OF APPARATUS WITHOUT WRITTEN PERMISSION.