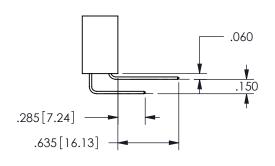

## <u>Contact Dimensions:</u> 555-Extender Board Bend (Code 500 Contacts) See Sheet 2 for Contact Code 555, 556, 558, 559, 560 **Dimensions**

345/395 SERIES CARD EDGE CONNECTOR CONTACT CODE 555,556,558,559,560 DIMENSIONS

YOUR CONNECTION TO QUALITY & SERVICE

**EDAC INC** TORONTO, ONTARIO CANADA

THESE DRAWINGS AND SPECIFICATIONS ARE THE PROPERTY OF EDAC INC.,AND SHALL NOT BE REPRODUCED, OR COPIED OR USED AS THE BASIS FOR THE MANUFACTURE OR SALE OF APPARATUS WITHOUT WRITTEN PERMISSION.