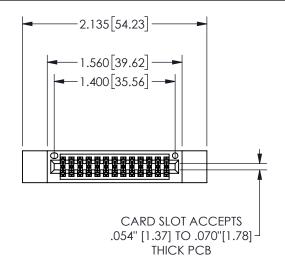

THIS IS A C.A.D. GENERATED DRAWING DO NOT MAKE MANUAL REVISIONS TO MASTER.

.330[8.38]

CARD SLOT

.370 9.4

ISSUE NUMBER

.160 4.06

POINT OF

CONTACT

## 345/395 SERIES CARD EDGE CONNECTOR PART NUMBER: 345-026-555-812

YOUR CONNECTION TO QUALITY & SERVICE

**EDAC INC** TORONTO, ONTARIO CANADA

THESE DRAWINGS AND SPECIFICATIONS ARE THE PROPERTY OF EDAC INC.,AND SHALL NOT BE REPRODUCED, OR COPIED OR USED AS THE BASIS FOR THE MANUFACTURE OR SALE OF APPARATUS WITHOUT WRITTEN PERMISSION.