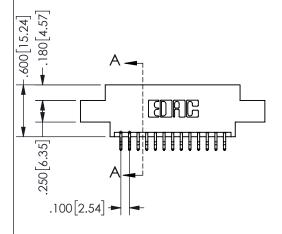

## **SECTION A-A**

345/395 SERIES CARD EDGE CONNECTOR PART NUMBER: 345-026-556-807

**EDAC INC** TORONTO, ONTARIO CANADA

THESE DRAWINGS AND SPECIFICATIONS ARE THE PROPERTY OF EDAC INC., AND SHALL NOT BE REPRODUCED, OR COPIED OR USED AS THE BASIS FOR THE MANUFACTURE OR SALE OF APPARATUS WITHOUT WRITTEN PERMISSION.