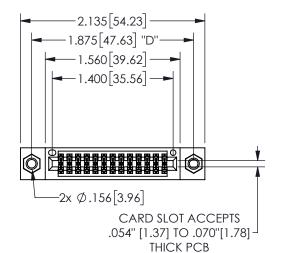

## **SECTION A-A**

345/395 SERIES CARD EDGE CONNECTOR PART NUMBER: 345-026-556-807

**EDAC INC** TORONTO, ONTARIO CANADA

THESE DRAWINGS AND SPECIFICATIONS ARE THE PROPERTY OF EDAC INC., AND SHALL NOT BE REPRODUCED, OR COPIED OR USED AS THE BASIS FOR THE MANUFACTURE OR SALE OF APPARATUS WITHOUT WRITTEN PERMISSION.