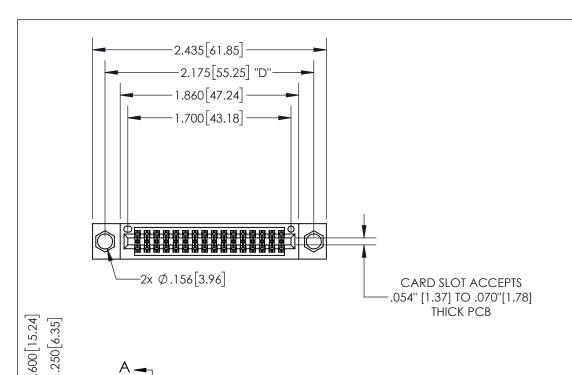

THIS IS A C.A.D. GENERATED DRAWING DO NOT MAKE MANUAL REVISIONS TO MASTER.

ISSUE NUMBER

ORIGINAL

1

.330[8.38] -.370[9.4] .160 4.06 **CARD SLOT** POINT OF CONTACT

## SECTION A-A

<u>Contact Dimensions:</u> 520-P.C. Tail .030x.018(0.76x0.46) - Tail LG=.175(4.45) .100 (2.54) Contact Spacing x .200 (5.08) Row Spacing

INSULATOR MATERIAL: THERMOPLASTIC PBT, UL 94V-0 CONTACT MATERIAL; COPPER TIN ALLOY CONTACT PLATING: GOLD ON THE MATING AREA, TIN PLATING ON THE CONTACT TAILS, NICKEL UNDERPLATE

EDAG

345/395 SERIES CARD EDGE CONNECTOR PART NUMBER: 345-032-520-504

YOUR CONNECTION TO QUALITY & SERVICE

**EDAC INC** TORONTO, ONTARIO CANADA

THESE DRAWINGS AND SPECIFICATIONS ARE THE PROPERTY OF EDAC INC.,AND SHALL NOT BE REPRODUCED, OR COPIED OR USED AS THE BASIS FOR THE MANUFACTURE OR SALE OF APPARATUS WITHOUT WRITTEN PERMISSION.