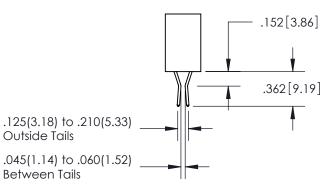

ISSUE NUMBER ORIGINAL

1

**Contact Code 558** 

Contact Code 559

**Contact Code 560** 

- INSULATOR MATERIAL: THERMOPLASTIC POLYESTER, UL 94V-0
- DAP MATERIAL AVAILABLE UPON REQUEST
- CONTACT MATERIAL; COPPER ALLOY

CONTACT PLATING: GOLD ON THE MATING AREA, TIN PLATING ON THE CONTACT TAILS, NICKEL UNDERPLATE

\*FOR ALL OTHER SPECIFICATIONS REFER TO SHEET 3\*