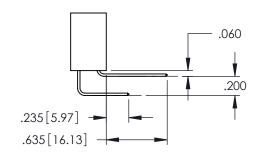

Contact Dimensions:
556-Extender Board Bend (Code 520 Contacts)
See Sheet 2 for Contact Code 555, 556, 558, 559, 560 Dimensions

ACAD REFERENCE NO. 345-ENG-MASTER

DATE:MAY.16/2017

SHEET 1 OF 2

DRAWN: R.STA.MONICA