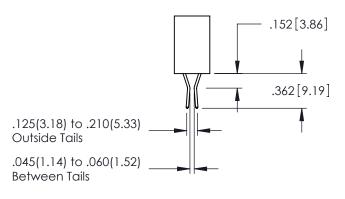

345/395 SERIES CARD EDGE CONNECTOR

**Contact Code 558** 

Contact Code 559

**Contact Code 560** 

INSULATOR MATERIAL: THERMOPLASTIC POLYESTER, UL 94V-0

DAP MATERIAL AVAILABLE UPON REQUEST

CONTACT MATERIAL; COPPER ALLOY CONTACT PLATING: GOLD ON THE MATING AREA, TIN PLATING ON THE CONTACT TAILS, NICKEL UNDERPLATE

345/395 SERIES CARD EDGE CONNECTOR CONTACT CODE 555,556,558,559,560 DIMENSIONS

YOUR CONNECTION TO QUALITY & SERVICE

ACAD REFERENCE NO. 345-ENG-MASTER DATE:MAY.16/2017 DRAWN: R.STA.MONICA 1:1 SHEET 2 OF 2