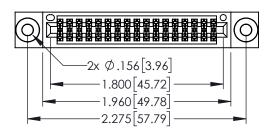

1

- INSULATOR MATERIAL: THERMOPLASTIC PBT BLACK, UL 94V-0
- CONTACT MATERIAL; COPPER TIN ALLOY CONTACT PLATING: GOLD ON THE MATING AREA, TIN PLATING ON THE CONTACT TAILS, NICKEL UNDERPLATE

| ART NUMBER: 345-034-556-503 |                  |                                                                   |                |     |
|-----------------------------|------------------|-------------------------------------------------------------------|----------------|-----|
|                             |                  |                                                                   | CHECKED:       |     |
|                             |                  | THESE DRAWINGS AND SPECIFICATIONS ARE THE PROPERTY OF EDAC INCAND | SCALE:         | 1:1 |
|                             | TORONTO, ONTARIO | SHALL NOT BE REPRODUCED, OR COPIED OR USED AS THE BASIS FOR THE   |                |     |
| JR CONNECTION TO QL         | 0711171071       | MANUFACTURE OR SALE OF APPARATUS WITHOUT WRITTEN PERMISSION.      | 345-ENG-MASTER |     |
|                             |                  |                                                                   |                |     |