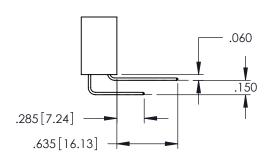

Contact Dimensions:
556-Extender Board Bend (Code 520 Contacts)
See Sheet 2 for Contact Code 555, 556, 558, 559, 560 Dimensions

ACAD REFERENCE NO. 345-ENG-MASTER

DATE:MAY.16/2017

SHEET 1 OF 2

DRAWN: R.STA.MONICA

1

- INSULATOR MATERIAL: THERMOPLASTIC PBT BLACK, UL 94V-0
- CONTACT MATERIAL; COPPER TIN ALLOY CONTACT PLATING: GOLD ON THE MATING AREA, TIN PLATING ON THE CONTACT TAILS, NICKEL UNDERPLATE

| ART NUMBER: 345-034-556-503 |                  |                                                                   |                |     |
|-----------------------------|------------------|-------------------------------------------------------------------|----------------|-----|
|                             |                  |                                                                   | CHECKED:       |     |
|                             |                  | THESE DRAWINGS AND SPECIFICATIONS ARE THE PROPERTY OF EDAC INCAND | SCALE:         | 1:1 |
|                             | TORONTO, ONTARIO | SHALL NOT BE REPRODUCED, OR COPIED OR USED AS THE BASIS FOR THE   |                |     |
| JR CONNECTION TO QL         | 0711171071       | MANUFACTURE OR SALE OF APPARATUS WITHOUT WRITTEN PERMISSION.      | 345-ENG-MASTER |     |
|                             |                  |                                                                   |                |     |