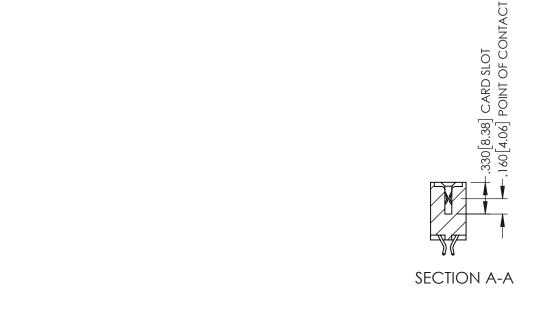

345/395 SERIES CARD EDGE CONNECTOR CONTACT CODE 555,556,558,559,560 DIMENSIONS

YOUR CONNECTION TO QUALITY & SERVICE

ACAD REFERENCE NO. 345-ENG-MASTER DATE:MAY.16/2017 DRAWN: R.STA.MONICA 1:1 SHEET 2 OF 2