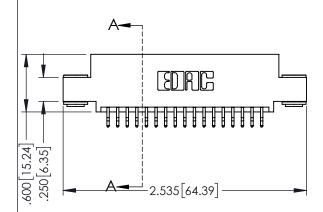

1

- INSULATOR MATERIAL: THERMOPLASTIC PBT BLACK, UL 94V-0
- CONTACT MATERIAL; COPPER TIN ALLOY CONTACT PLATING: GOLD ON THE MATING AREA, TIN PLATING ON THE CONTACT TAILS, NICKEL UNDERPLATE

| ART NUMBER: 345-034-556-503 |                  |                                                                   |                |     |
|-----------------------------|------------------|-------------------------------------------------------------------|----------------|-----|
|                             |                  |                                                                   | CHECKED:       |     |
|                             |                  | THESE DRAWINGS AND SPECIFICATIONS ARE THE PROPERTY OF EDAC INCAND | SCALE:         | 1:1 |
|                             | TORONTO, ONTARIO | SHALL NOT BE REPRODUCED, OR COPIED OR USED AS THE BASIS FOR THE   |                |     |
| JR CONNECTION TO QL         | 0711171071       | MANUFACTURE OR SALE OF APPARATUS WITHOUT WRITTEN PERMISSION.      | 345-ENG-MASTER |     |
|                             |                  |                                                                   |                |     |