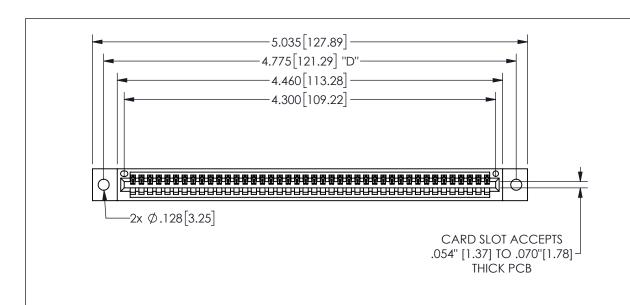

## 345/395 SERIES CARD EDGE CONNECTOR CONTACT CODE 555,556,558,559,560 DIMENSIONS

YOUR CONNECTION TO QUALITY & SERVICE

**EDAC INC** TORONTO, ONTARIO CANADA

THESE DRAWINGS AND SPECIFICATIONS ARE THE PROPERTY OF EDAC INC.,AND SHALL NOT BE REPRODUCED, OR COPIED OR USED AS THE BASIS FOR THE MANUFACTURE OR SALE OF APPARATUS WITHOUT WRITTEN PERMISSION.