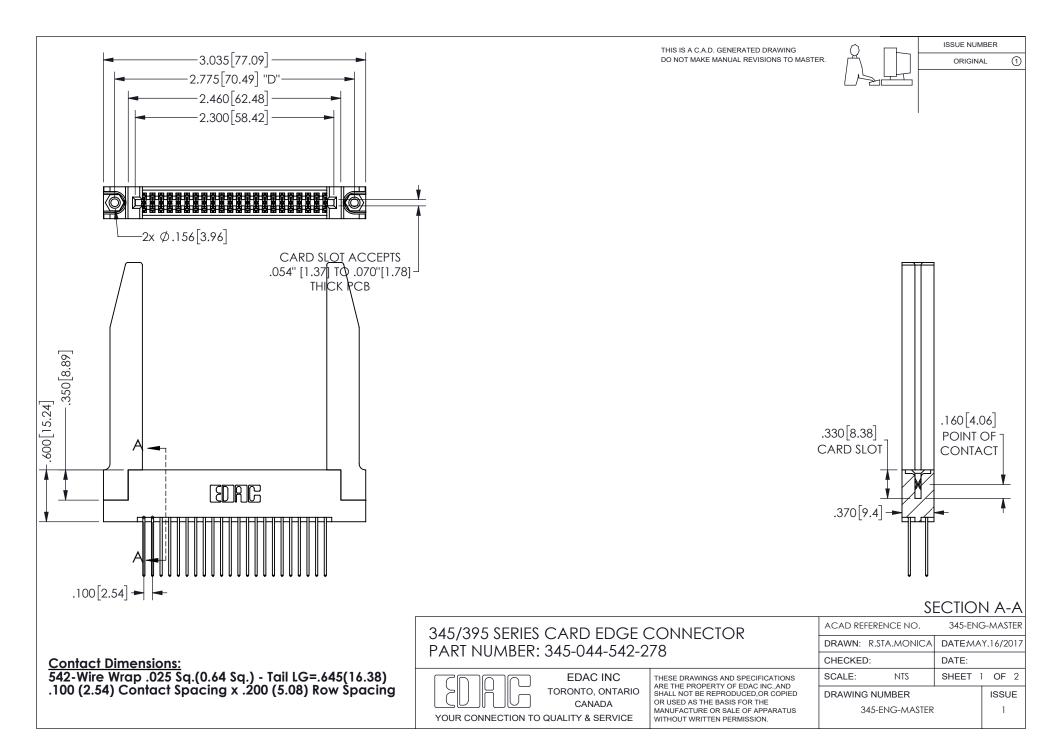

ISSUE NUMBER ORIGINAL

1

**Contact Code 558** 

Contact Code 559

Contact Code 560

INSULATOR MATERIAL: THERMOPLASTIC POLYESTER, UL 94V-0

DAP MATERIAL AVAILABLE UPON REQUEST

CONTACT MATERIAL; COPPER ALLOY

CONTACT PLATING: GOLD ON THE MATING AREA, TIN PLATING ON THE CONTACT TAILS, NICKEL UNDERPLATE

345/395 SERIES CARD EDGE CONNECTOR CONTACT CODE 555,556,558,559,560 DIMENSIONS

YOUR CONNECTION TO QUALITY & SERVICE

**EDAC INC** TORONTO, ONTARIO CANADA

THESE DRAWINGS AND SPECIFICATIONS ARE THE PROPERTY OF EDAC INC.,AND SHALL NOT BE REPRODUCED, OR COPIED OR USED AS THE BASIS FOR THE MANUFACTURE OR SALE OF APPARATUS WITHOUT WRITTEN PERMISSION.

| ACAD REFERENCE NO.  | 345-ENG-MASTER   |
|---------------------|------------------|
| DRAWN: R.STA.MONICA | DATE:MAY.16/2017 |
| CHECKED:            | DATE:            |
| SCALE: 1:1          | SHEET 2 OF 2     |
| DRAWING NUMBER      | ISSUE            |
| 345-FNG-MASTER      | 1                |