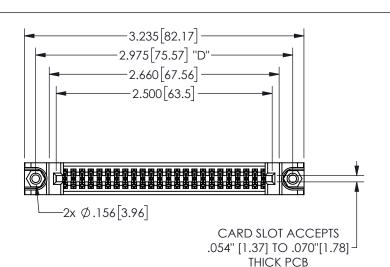

THIS IS A C.A.D. GENERATED DRAWING DO NOT MAKE MANUAL REVISIONS TO MASTER.

ISSUE NUMBER

ORIGINAL

1

.160[4.06] .330[8.38] POINT OF CARD SLOT CONTACT .370 [9.4]

-.180[4.57] .600[15.24] EDRG .250[6.35] .100[2.54]

<u>Contact Dimensions:</u>
542-Wire Wrap .025 Sq.(0.64 Sq.) - Tail LG=.645(16.38)
.100 (2.54) Contact Spacing x .200 (5.08) Row Spacing

345/395 SERIES CARD EDGE CONNECTOR PART NUMBER: 345-048-542-888

**EDAC INC** TORONTO, ONTARIO CANADA