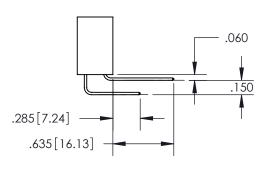

559-90 Degree Bend (Code 541 Contacts) See Sheet 2 for Contact Code 555, 556, 558, 559, 560 Dimensions

INSULATOR MATERIAL: THERMOPLASTIC PBT, UL 94V-0 CONTACT MATERIAL; COPPER TIN ALLOY CONTACT PLATING: GOLD ON THE MATING AREA, TIN PLATING ON THE CONTACT TAILS, NICKEL UNDERPLATE

ISSUE NUMBER ORIGINAL

1

**Contact Code 558** 

**Contact Code 559** 

**Contact Code 560** 

- INSULATOR MATERIAL: THERMOPLASTIC POLYESTER, UL 94V-0
- DAP MATERIAL AVAILABLE UPON REQUEST
- CONTACT MATERIAL; COPPER ALLOY

CONTACT PLATING: GOLD ON THE MATING AREA, TIN PLATING ON THE CONTACT TAILS, NICKEL UNDERPLATE

\*FOR ALL OTHER SPECIFICATIONS REFER TO SHEET 3\*

## 345/395 SERIES CARD EDGE CONNECTOR CONTACT CODE 555,556,558,559,560 DIMENSIONS

YOUR CONNECTION TO QUALITY & SERVICE

**EDAC INC** TORONTO, ONTARIO CANADA

THESE DRAWINGS AND SPECIFICATIONS ARE THE PROPERTY OF EDAC INC.,AND SHALL NOT BE REPRODUCED, OR COPIED OR USED AS THE BASIS FOR THE MANUFACTURE OR SALE OF APPARATUS WITHOUT WRITTEN PERMISSION.