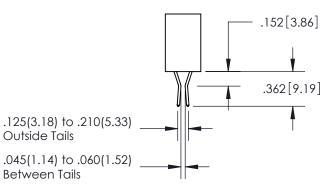

559-90 Degree Bend (Code 541 Contacts) See Sheet 2 for Contact Code 555, 556, 558, 559, 560 Dimensions

INSULATOR MATERIAL: THERMOPLASTIC PBT, UL 94V-0 CONTACT MATERIAL; COPPER TIN ALLOY CONTACT PLATING: GOLD ON THE MATING AREA, TIN PLATING ON THE CONTACT TAILS, NICKEL UNDERPLATE

ISSUE NUMBER ORIGINAL

1

**Contact Code 558** 

**Contact Code 559** 

**Contact Code 560** 

- INSULATOR MATERIAL: THERMOPLASTIC POLYESTER, UL 94V-0
- DAP MATERIAL AVAILABLE UPON REQUEST
- CONTACT MATERIAL; COPPER ALLOY

CONTACT PLATING: GOLD ON THE MATING AREA, TIN PLATING ON THE CONTACT TAILS, NICKEL UNDERPLATE

\*FOR ALL OTHER SPECIFICATIONS REFER TO SHEET 3\*

## 345/395 SERIES CARD EDGE CONNECTOR CONTACT CODE 555,556,558,559,560 DIMENSIONS

YOUR CONNECTION TO QUALITY & SERVICE

**EDAC INC** TORONTO, ONTARIO CANADA

THESE DRAWINGS AND SPECIFICATIONS ARE THE PROPERTY OF EDAC INC.,AND SHALL NOT BE REPRODUCED, OR COPIED OR USED AS THE BASIS FOR THE MANUFACTURE OR SALE OF APPARATUS WITHOUT WRITTEN PERMISSION.