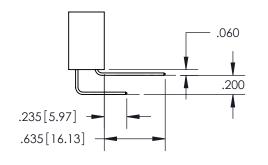

559-90 Degree Bend (Code 541 Contacts) See Sheet 2 for Contact Code 555, 556, 558, 559, 560 Dimensions

INSULATOR MATERIAL: THERMOPLASTIC PBT, UL 94V-0 CONTACT MATERIAL; COPPER TIN ALLOY CONTACT PLATING: GOLD ON THE MATING AREA, TIN PLATING ON THE CONTACT TAILS, NICKEL UNDERPLATE

ISSUE NUMBER ORIGINAL

1

**Contact Code 558** 

**Contact Code 559** 

**Contact Code 560** 

- INSULATOR MATERIAL: THERMOPLASTIC POLYESTER, UL 94V-0
- DAP MATERIAL AVAILABLE UPON REQUEST
- CONTACT MATERIAL; COPPER ALLOY

CONTACT PLATING: GOLD ON THE MATING AREA, TIN PLATING ON THE CONTACT TAILS, NICKEL UNDERPLATE

\*FOR ALL OTHER SPECIFICATIONS REFER TO SHEET 3\*

## 345/395 SERIES CARD EDGE CONNECTOR CONTACT CODE 555,556,558,559,560 DIMENSIONS

YOUR CONNECTION TO QUALITY & SERVICE

**EDAC INC** TORONTO, ONTARIO CANADA

THESE DRAWINGS AND SPECIFICATIONS ARE THE PROPERTY OF EDAC INC.,AND SHALL NOT BE REPRODUCED, OR COPIED OR USED AS THE BASIS FOR THE MANUFACTURE OR SALE OF APPARATUS WITHOUT WRITTEN PERMISSION.