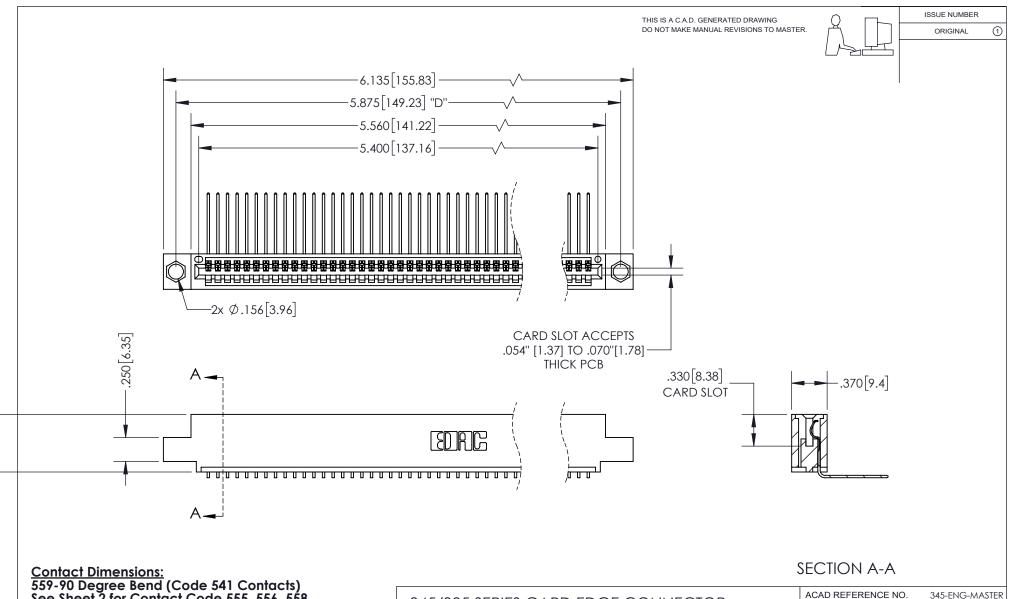

## 345/395 SERIES CARD EDGE CONNECTOR PART NUMBER: 345-053-559-404

YOUR CONNECTION TO QUALITY & SERVICE

**EDAC INC** TORONTO, ONTARIO CANADA

THESE DRAWINGS AND SPECIFICATIONS ARE THE PROPERTY OF EDAC INC., AND SHALL NOT BE REPRODUCED, OR COPIED OR USED AS THE BASIS FOR THE MANUFACTURE OR SALE OF APPARATUS WITHOUT WRITTEN PERMISSION.

| ACAD REFERENCE NO.  |     | 345-ENG-MASTER   |       |
|---------------------|-----|------------------|-------|
| DRAWN: R.STA.MONICA |     | DATE:MAY.16/2017 |       |
| CHECKED:            |     | DATE:            |       |
| SCALE:              | 1:1 | SHEET            | OF 2  |
| DRAWING NUMBER      |     |                  | ISSUE |
| 345-ENG-MASTER      |     |                  | 1     |