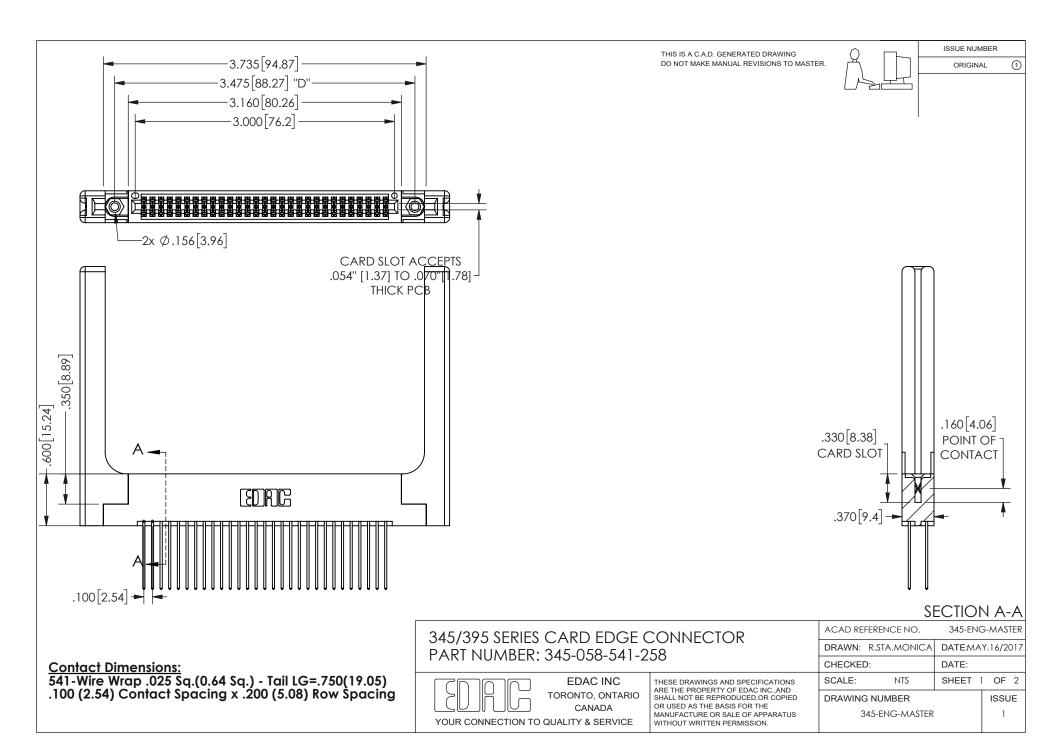

ISSUE NUMBER ORIGINAL

1

**Contact Code 558** 

Contact Code 559

Contact Code 560

INSULATOR MATERIAL: THERMOPLASTIC POLYESTER, UL 94V-0 DAP MATERIAL AVAILABLE UPON REQUEST

CONTACT MATERIAL; COPPER ALLOY

CONTACT PLATING: GOLD ON THE MATING AREA, TIN PLATING ON THE CONTACT TAILS, NICKEL UNDERPLATE

## 345/395 SERIES CARD EDGE CONNECTOR CONTACT CODE 555,556,558,559,560 DIMENSIONS

YOUR CONNECTION TO QUALITY & SERVICE

**EDAC INC** TORONTO, ONTARIO CANADA

THESE DRAWINGS AND SPECIFICATIONS ARE THE PROPERTY OF EDAC INC.,AND SHALL NOT BE REPRODUCED, OR COPIED OR USED AS THE BASIS FOR THE MANUFACTURE OR SALE OF APPARATUS WITHOUT WRITTEN PERMISSION.

| ACAD REFERENCE NO.  | 345-ENG-MASTER   |
|---------------------|------------------|
| DRAWN: R.STA.MONICA | DATE:MAY.16/2017 |
| CHECKED:            | DATE:            |
| SCALE: 1:1          | SHEET 2 OF 2     |
| DRAWING NUMBER      | ISSUE            |
| 345-ENG-MASTER      | 1                |