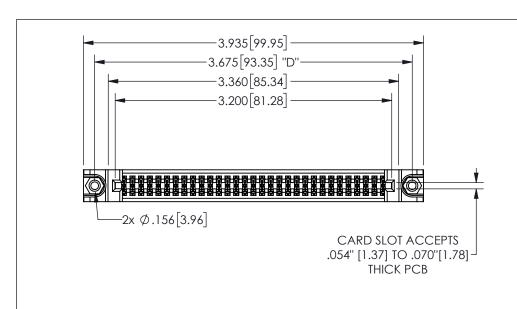

THIS IS A C.A.D. GENERATED DRAWING DO NOT MAKE MANUAL REVISIONS TO MASTER.

ISSUE NUMBER

ORIGINAL

1

.160 4.06 .330[8.38] POINT OF CARD SLOT CONTACT .370 9.4

.240[6.1] .600[15.24] 250 [6.35] .100[2.54]

<u>Contact Dimensions:</u>
524-P.C. Tail .018 Sq.(0.46 Sq.) - Tail LG=.175(4.45)
.100 (2.54) Contact Spacing x .200 (5.08) Row Spacing

345/395 SERIES CARD EDGE CONNECTOR PART NUMBER: 345-062-524-588

YOUR CONNECTION TO QUALITY & SERVICE

**EDAC INC** TORONTO, ONTARIO CANADA

THESE DRAWINGS AND SPECIFICATIONS ARE THE PROPERTY OF EDAC INC.,AND SHALL NOT BE REPRODUCED,OR COPIED OR USED AS THE BASIS FOR THE MANUFACTURE OR SALE OF APPARATUS WITHOUT WRITTEN PERMISSION.