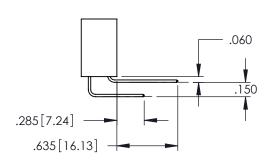

<u>Contact Dimensions:</u>
525-P.C. Tail .018 Sq.(0.46 Sq.) - Tail LG=.150(3.81)
.100 (2.54) Contact Spacing x .200 (5.08) Row Spacing

1

..330[8.38] CARD SLOT .160[4.06] POINT OF CONTACT **SECTION A-A** 

INSULATOR MATERIAL: THERMOPLASTIC PBT BLACK, UL 94V-0

CONTACT MATERIAL; COPPER TIN ALLOY CONTACT PLATING: GOLD ON THE MATING AREA, TIN PLATING ON THE CONTACT TAILS, NICKEL UNDERPLATE

345/395 SERIES CARD EDGE CONNECTOR PART NUMBER: 345-066-525-808