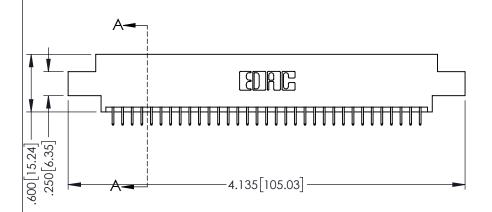

<u>Contact Dimensions:</u>
525-P.C. Tail .018 Sq.(0.46 Sq.) - Tail LG=.150(3.81)
.100 (2.54) Contact Spacing x .200 (5.08) Row Spacing

1

..330[8.38] CARD SLOT .160[4.06] POINT OF CONTACT **SECTION A-A** 

INSULATOR MATERIAL: THERMOPLASTIC PBT BLACK, UL 94V-0

CONTACT MATERIAL; COPPER TIN ALLOY CONTACT PLATING: GOLD ON THE MATING AREA, TIN PLATING ON THE CONTACT TAILS, NICKEL UNDERPLATE

345/395 SERIES CARD EDGE CONNECTOR PART NUMBER: 345-066-525-808