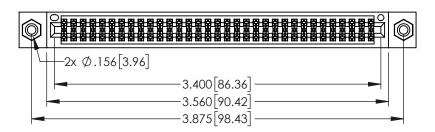

<u>Contact Dimensions:</u>
525-P.C. Tail .018 Sq.(0.46 Sq.) - Tail LG=.150(3.81)
.100 (2.54) Contact Spacing x .200 (5.08) Row Spacing

1

..330[8.38] CARD SLOT .160[4.06] POINT OF CONTACT **SECTION A-A** 

INSULATOR MATERIAL: THERMOPLASTIC PBT BLACK, UL 94V-0

CONTACT MATERIAL; COPPER TIN ALLOY CONTACT PLATING: GOLD ON THE MATING AREA, TIN PLATING ON THE CONTACT TAILS, NICKEL UNDERPLATE

345/395 SERIES CARD EDGE CONNECTOR PART NUMBER: 345-066-525-808