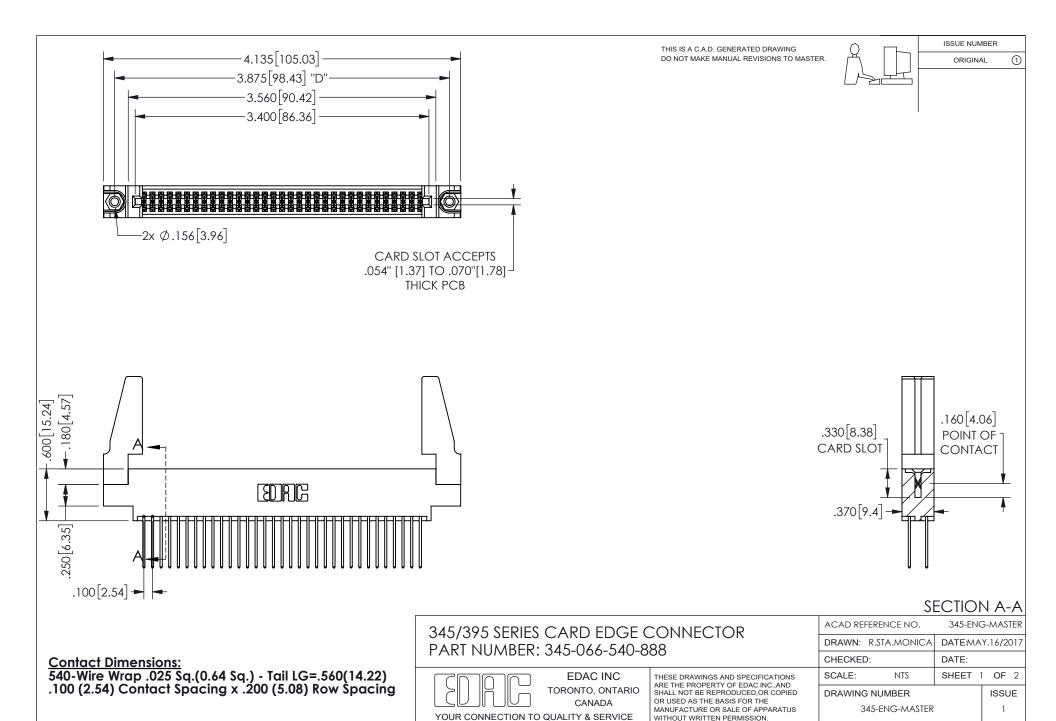

ISSUE NUMBER ORIGINAL

1

**Contact Code 558** 

Contact Code 559

Contact Code 560

INSULATOR MATERIAL: THERMOPLASTIC POLYESTER, UL 94V-0 DAP MATERIAL AVAILABLE UPON REQUEST

CONTACT MATERIAL; COPPER ALLOY

CONTACT PLATING: GOLD ON THE MATING AREA, TIN PLATING ON THE CONTACT TAILS, NICKEL UNDERPLATE

## 345/395 SERIES CARD EDGE CONNECTOR CONTACT CODE 555,556,558,559,560 DIMENSIONS

YOUR CONNECTION TO QUALITY & SERVICE

**EDAC INC** TORONTO, ONTARIO CANADA

THESE DRAWINGS AND SPECIFICATIONS ARE THE PROPERTY OF EDAC INC.,AND SHALL NOT BE REPRODUCED, OR COPIED OR USED AS THE BASIS FOR THE MANUFACTURE OR SALE OF APPARATUS WITHOUT WRITTEN PERMISSION.

| ACAD REFERENCE NO.  | 345-ENG-MASTER   |
|---------------------|------------------|
| DRAWN: R.STA.MONICA | DATE:MAY.16/2017 |
| CHECKED:            | DATE:            |
| SCALE: 1:1          | SHEET 2 OF 2     |
| DRAWING NUMBER      | ISSUE            |
| 345-ENG-MASTER      | 1                |