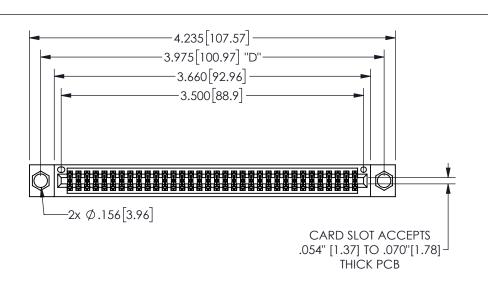

345/395 SERIES CARD EDGE CONNECTOR PART NUMBER: 345-068-541-804

YOUR CONNECTION TO QUALITY & SERVICE

**EDAC INC** TORONTO, ONTARIO CANADA

THESE DRAWINGS AND SPECIFICATIONS ARE THE PROPERTY OF EDAC INC.,AND SHALL NOT BE REPRODUCED, OR COPIED OR USED AS THE BASIS FOR THE MANUFACTURE OR SALE OF APPARATUS WITHOUT WRITTEN PERMISSION.