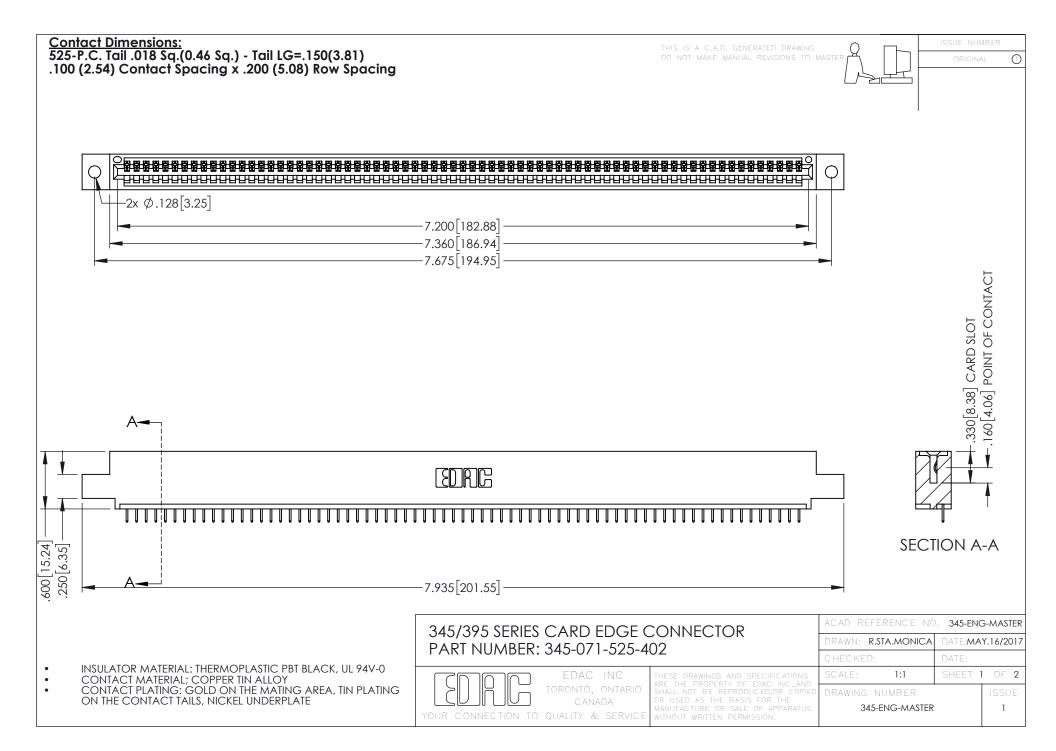

## 345/395 SERIES CARD EDGE CONNECTOR CONTACT CODE 555,556,558,559,560 DIMENSIONS

YOUR CONNECTION TO QUALITY & SERVICE

|    | ACAD REFERENCE NO. 345-ENG-MASTER |                  |
|----|-----------------------------------|------------------|
| 3  | DRAWN: R.STA.MONICA               | DATE:MAY.16/2017 |
|    | CHECKED:                          | DATE:            |
| ,  | SCALE: 1:1                        | SHEET 2 OF 2     |
| ΞD | DRAWING NUMBER                    | ISSUE            |