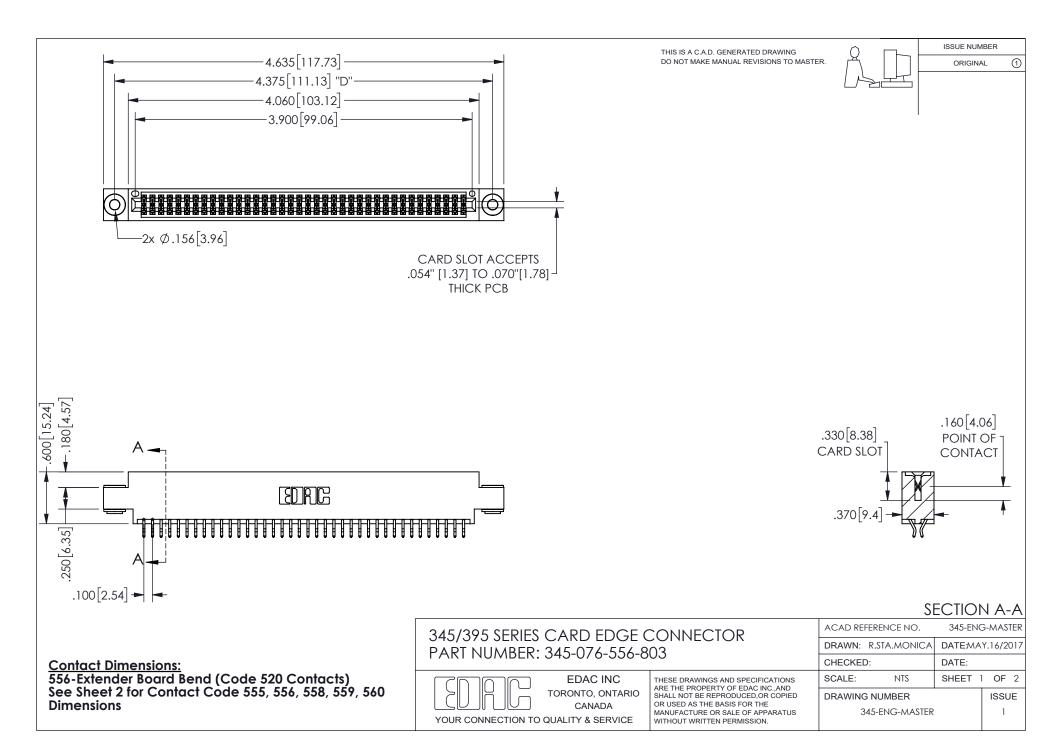

ISSUE NUMBER ORIGINAL

1









**Contact Code 558** 

Contact Code 559

Contact Code 560

INSULATOR MATERIAL: THERMOPLASTIC POLYESTER, UL 94V-0 DAP MATERIAL AVAILABLE UPON REQUEST

CONTACT MATERIAL; COPPER ALLOY

CONTACT PLATING: GOLD ON THE MATING AREA, TIN PLATING ON THE CONTACT TAILS, NICKEL UNDERPLATE

## 345/395 SERIES CARD EDGE CONNECTOR CONTACT CODE 555,556,558,559,560 DIMENSIONS

YOUR CONNECTION TO QUALITY & SERVICE

**EDAC INC** TORONTO, ONTARIO CANADA

THESE DRAWINGS AND SPECIFICATIONS ARE THE PROPERTY OF EDAC INC.,AND SHALL NOT BE REPRODUCED, OR COPIED OR USED AS THE BASIS FOR THE MANUFACTURE OR SALE OF APPARATUS WITHOUT WRITTEN PERMISSION.

| ACAD REFERENCE NO.  | 345-ENG-MASTER   |
|---------------------|------------------|
| DRAWN: R.STA.MONICA | DATE:MAY.16/2017 |
| C