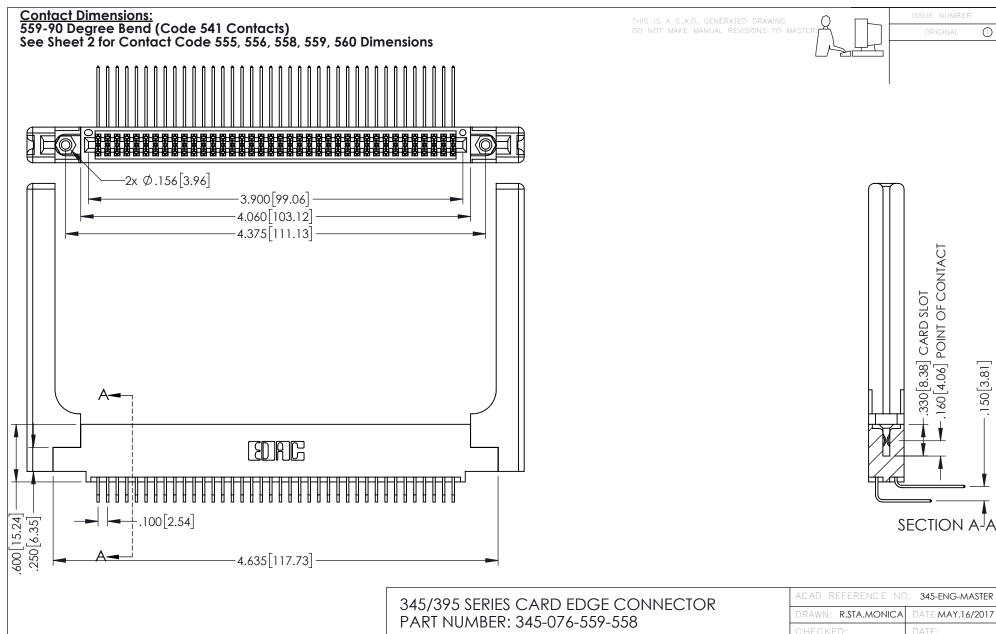

INSULATOR MATERIAL: THERMOPLASTIC PBT BLACK, UL 94V-0

CONTACT MATERIAL; COPPER TIN ALLOY CONTACT PLATING: GOLD ON THE MATING AREA, TIN PLATING ON THE CONTACT TAILS, NICKEL UNDERPLATE

| ACAD REFERENCE NO. 345-ENG-MASTER |                  |
|-----------------------------------|------------------|
| DRAWN: R.STA.MONICA               | DATE:MAY.16/2017 |
| CHECKED:                          | DATE:            |
| SCALE: 1:1                        | SHEET 1 OF 2     |
| DRAWING NUMBER                    | ISSUE            |
| 345-ENG-MASTER                    | 1 1              |