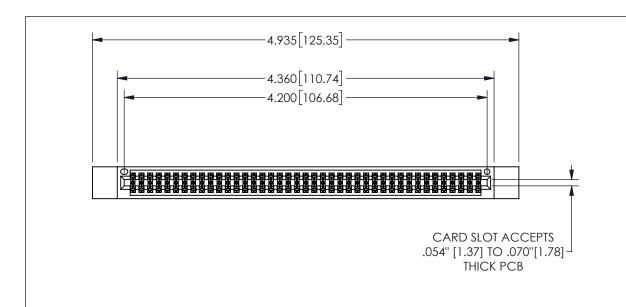

## -.350[8.89] .600[15.24]

<u>Contact Dimensions:</u>
541-Wire Wrap .025 Sq.(0.64 Sq.) - Tail LG=.750(19.05)
.100 (2.54) Contact Spacing x .200 (5.08) Row Spacing

345/395 SERIES CARD EDGE CONNECTOR PART NUMBER: 345-082-541-212

YOUR CONNECTION TO QUALITY & SERVICE

**EDAC INC** TORONTO, ONTARIO CANADA

THESE DRAWINGS AND SPECIFICATIONS ARE THE PROPERTY OF EDAC INC.,AND SHALL NOT BE REPRODUCED,OR COPIED OR USED AS THE BASIS FOR THE MANUFACTURE OR SALE OF APPARATUS WITHOUT WRITTEN PERMISSION.

| 0.                  |     |                 | , , , , , |
|---------------------|-----|-----------------|-----------|
| ACAD REFERENCE NO.  |     | 345-ENG-MASTER  |           |
| DRAWN: R.STA.MONICA |     | DATEMAY.16/2017 |           |
| CHECKED:            |     | DATE:           |           |
| SCALE:              | 1TS | SHEET 1         | OF 2      |
| DRAWING NUMBER      |     |                 | ISSUE     |
| 345-ENG-MASTER      |     |                 | 1         |