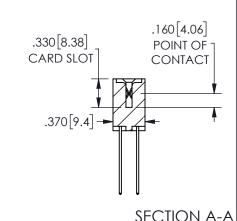

ISSUE NUMBER ORIGINAL

1

**Contact Code 558** 

Contact Code 559

**Contact Code 560** 

INSULATOR MATERIAL: THERMOPLASTIC POLYESTER, UL 94V-0 DAP MATERIAL AVAILABLE UPON REQUEST

CONTACT MATERIAL; COPPER ALLOY

CONTACT PLATING: GOLD ON THE MATING AREA, TIN PLATING ON THE CONTACT TAILS, NICKEL UNDERPLATE

## 345/395 SERIES CARD EDGE CONNECTOR CONTACT CODE 555,556,558,559,560 DIMENSIONS

YOUR CONNECTION TO QUALITY & SERVICE

**EDAC INC** TORONTO, ONTARIO CANADA

THESE DRAWINGS AND SPECIFICATIONS ARE THE PROPERTY OF EDAC INC.,AND SHALL NOT BE REPRODUCED, OR COPIED OR USED AS THE BASIS FOR THE MANUFACTURE OR SALE OF APPARATUS WITHOUT WRITTEN PERMISSION.

|  | ACAD REFERENCE NO.  | 345-ENG-MASTER   |  |  |
|--|---------------------|------------------|--|--|
|  | DRAWN: R.STA.MONICA | DATE:MAY.16/2017 |  |  |
|  | CHECKED:            | DATE:            |  |  |
|  | SCALE: 1:1          | SHEET 2 OF 2     |  |  |
|  | DRAWING NUMBER      | ISSUE            |  |  |
|  | 345-ENG-MASTER      | 1                |  |  |