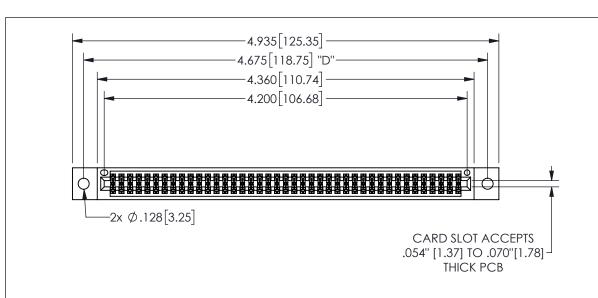

THIS IS A C.A.D. GENERATED DRAWING DO NOT MAKE MANUAL REVISIONS TO MASTER.

ISSUE NUMBER

.160 4.06

POINT OF

CONTACT

SECTION A-A

ORIGINAL

.350[8.89] .600[15.24] .330[8.38] CARD SLOT .370 9.4 .100 2.54

<u>Contact Dimensions:</u> 544-Wire Wrap .050x.025(1.27x0.64) - Tail LG=.750(19.05)

.100 (2.54) Contact Spacing x .200 (5.08) Row Spacing

345/395 SERIES CARD EDGE CONNECTOR PART NUMBER: 345-082-544-202

YOUR CONNECTION TO QUALITY & SERVICE

**EDAC INC** TORONTO, ONTARIO CANADA

THESE DRAWINGS AND SPECIFICATIONS ARE THE PROPERTY OF EDAC INC.,AND SHALL NOT BE REPRODUCED,OR COPIED OR USED AS THE BASIS FOR THE MANUFACTURE OR SALE OF APPARATUS WITHOUT WRITTEN PERMISSION.

| 02011011717         |                  |  |
|---------------------|------------------|--|
| ACAD REFERENCE NO.  | 345-ENG-MASTER   |  |
| DRAWN: R.STA.MONICA | DATE:MAY.16/2017 |  |
| CHECKED:            | DATE:            |  |
| SCALE: NTS          | SHEET 1 OF 2     |  |
| DRAWING NUMBER      | ISSUE            |  |
| 345-ENG-MASTER      | 1                |  |