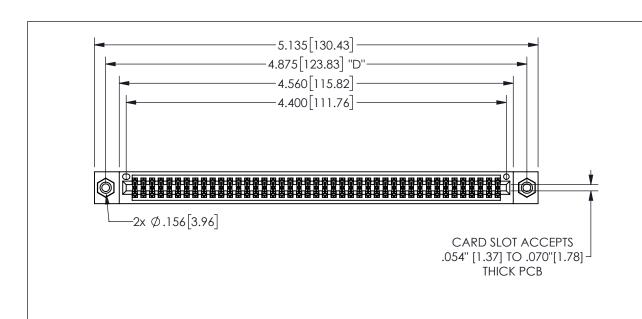

THIS IS A C.A.D. GENERATED DRAWING DO NOT MAKE MANUAL REVISIONS TO MASTER.

ISSUE NUMBER

ORIGINAL

1

.160 4.06 .330[8.38] POINT OF CARD SLOT CONTACT .370 9.4

-.350[8.89] .600[15.24] 

<u>Contact Dimensions:</u>
541-Wire Wrap .025 Sq.(0.64 Sq.) - Tail LG=.750(19.05)
.100 (2.54) Contact Spacing x .200 (5.08) Row Spacing

345/395 SERIES CARD EDGE CONNECTOR PART NUMBER: 345-086-541-208

YOUR CONNECTION TO QUALITY & SERVICE

**EDAC INC** TORONTO, ONTARIO CANADA

THESE DRAWINGS AND SPECIFICATIONS ARE THE PROPERTY OF EDAC INC.,AND SHALL NOT BE REPRODUCED, OR COPIED OR USED AS THE BASIS FOR THE MANUFACTURE OR SALE OF APPARATUS WITHOUT WRITTEN PERMISSION.