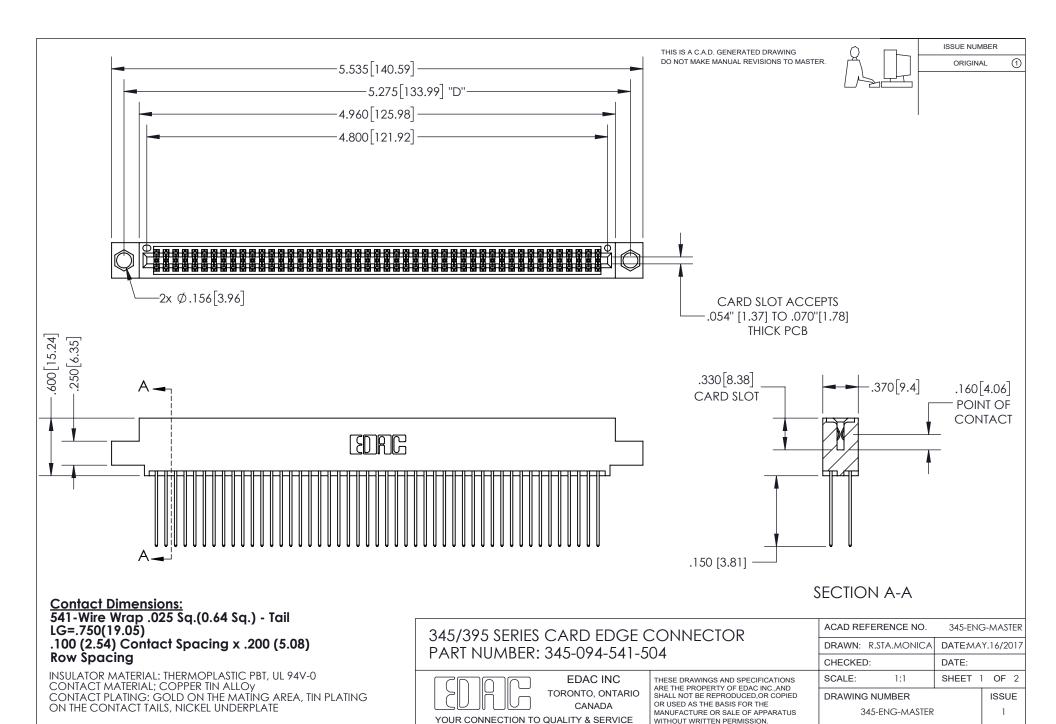

ISSUE NUMBER ORIGINAL

1

**Contact Code 558** 

**Contact Code 559** 

Contact Code 560

- INSULATOR MATERIAL: THERMOPLASTIC POLYESTER, UL 94V-0
- DAP MATERIAL AVAILABLE UPON REQUEST
- CONTACT MATERIAL; COPPER ALLOY

CONTACT PLATING: GOLD ON THE MATING AREA, TIN PLATING ON THE CONTACT TAILS, NICKEL UNDERPLATE

\*FOR ALL OTHER SPECIFICATIONS REFER TO SHEET 3\*

## 345/395 SERIES CARD EDGE CONNECTOR CONTACT CODE 555,556,558,559,560 DIMENSIONS

YOUR CONNECTION TO QUALITY & SERVICE

**EDAC INC** TORONTO, ONTARIO CANADA

THESE DRAWINGS AND SPECIFICATIONS ARE THE PROPERTY OF EDAC INC.,AND SHALL NOT BE REPRODUCED, OR COPIED OR USED AS THE BASIS FOR THE MANUFACTURE OR SALE OF APPARATUS WITHOUT WRITTEN PERMISSION.