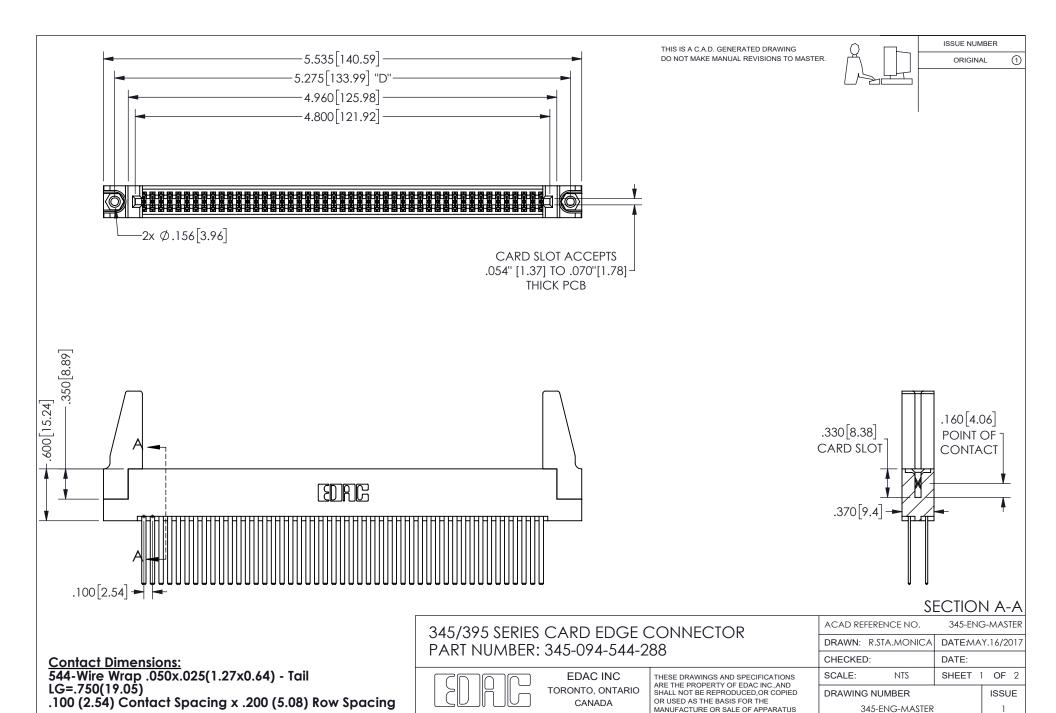

YOUR CONNECTION TO QUALITY & SERVICE

WITHOUT WRITTEN PERMISSION.

ISSUE NUMBER ORIGINAL

1

**Contact Code 558** 

Contact Code 559

Contact Code 560

INSULATOR MATERIAL: THERMOPLASTIC POLYESTER, UL 94V-0 DAP MATERIAL AVAILABLE UPON REQUEST

CONTACT MATERIAL; COPPER ALLOY CONTACT PLATING: GOLD ON THE MATING AREA, TIN PLATING ON THE CONTACT TAILS, NICKEL UNDERPLATE

345/395 SERIES CARD EDGE CONNECTOR CONTACT CODE 555,556,558,559,560 DIMENSIONS