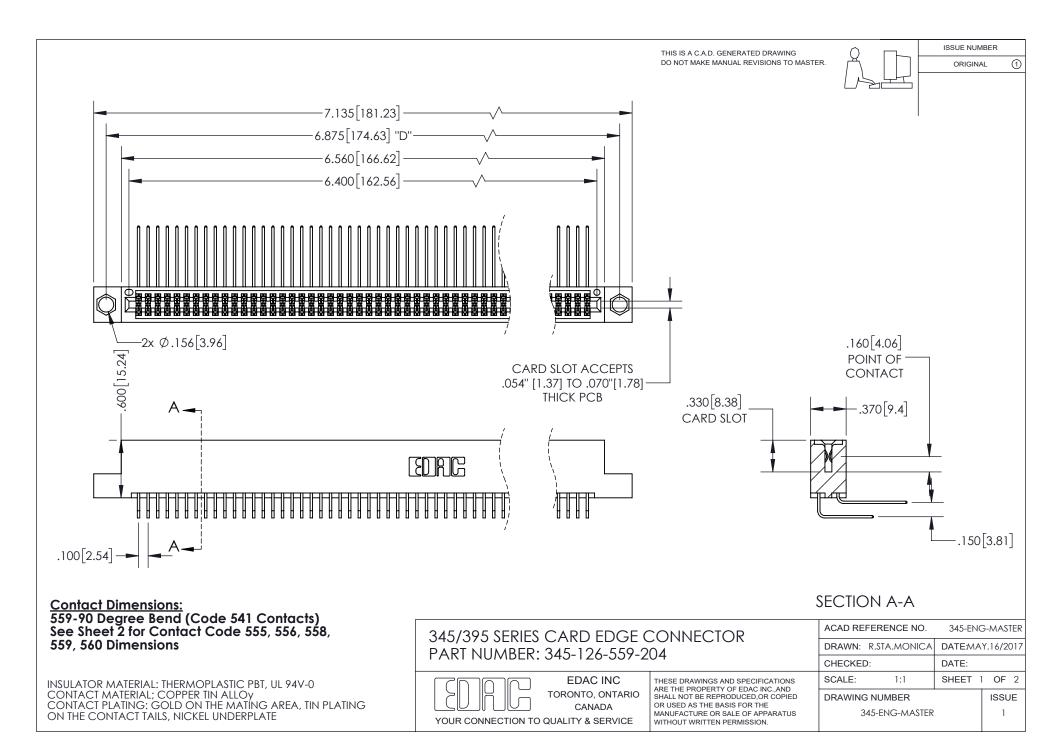

## 345/395 SERIES CARD EDGE CONNECTOR CONTACT CODE 555,556,558,559,560 DIMENSIONS

YOUR CONNECTION TO QUALITY & SERVICE

**EDAC INC** TORONTO, ONTARIO CANADA

THESE DRAWINGS AND SPECIFICATIONS ARE THE PROPERTY OF EDAC INC.,AND SHALL NOT BE REPRODUCED, OR COPIED OR USED AS THE BASIS FOR THE MANUFACTURE OR SALE OF APPARATUS WITHOUT WRITTEN PERMISSION.