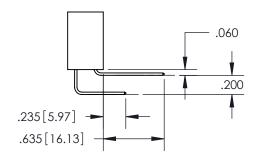

345-ENG-MASTER

ISSUE NUMBER ORIGINAL

1

**Contact Code 558** 

**Contact Code 559** 

**Contact Code 560** 

- INSULATOR MATERIAL: THERMOPLASTIC POLYESTER, UL 94V-0
- DAP MATERIAL AVAILABLE UPON REQUEST
- CONTACT MATERIAL; COPPER ALLOY
  - CONTACT PLATING: GOLD ON THE MATING AREA, TIN PLATING ON THE CONTACT TAILS, NICKEL UNDERPLATE

## 345/395 SERIES CARD EDGE CONNECTOR CONTACT CODE 555,556,558,559,560 DIMENSIONS

**EDAC INC** TORONTO, ONTARIO CANADA

THESE DRAWINGS AND SPECIFICATIONS ARE THE PROPERTY OF EDAC INC.,AND SHALL NOT BE REPRODUCED, OR COPIED OR USED AS THE BASIS FOR THE MANUFACTURE OR SALE OF APPARATUS WITHOUT WRITTEN PERMISSION.