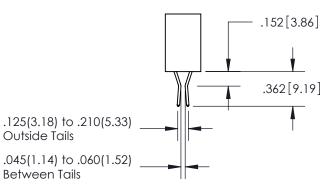

345-ENG-MASTER

ISSUE NUMBER ORIGINAL

1

**Contact Code 558** 

**Contact Code 559** 

**Contact Code 560** 

- INSULATOR MATERIAL: THERMOPLASTIC POLYESTER, UL 94V-0
- DAP MATERIAL AVAILABLE UPON REQUEST
- CONTACT MATERIAL; COPPER ALLOY
  - CONTACT PLATING: GOLD ON THE MATING AREA, TIN PLATING ON THE CONTACT TAILS, NICKEL UNDERPLATE

## 345/395 SERIES CARD EDGE CONNECTOR CONTACT CODE 555,556,558,559,560 DIMENSIONS

**EDAC INC** TORONTO, ONTARIO CANADA

THESE DRAWINGS AND SPECIFICATIONS ARE THE PROPERTY OF EDAC INC.,AND SHALL NOT BE REPRODUCED, OR COPIED OR USED AS THE BASIS FOR THE MANUFACTURE OR SALE OF APPARATUS WITHOUT WRITTEN PERMISSION.