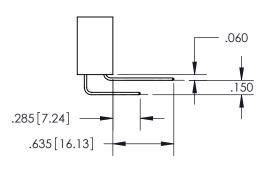

345-ENG-MASTER

ISSUE NUMBER ORIGINAL

1

**Contact Code 558** 

**Contact Code 559** 

**Contact Code 560** 

- INSULATOR MATERIAL: THERMOPLASTIC POLYESTER, UL 94V-0
- DAP MATERIAL AVAILABLE UPON REQUEST
- CONTACT MATERIAL; COPPER ALLOY
  - CONTACT PLATING: GOLD ON THE MATING AREA, TIN PLATING ON THE CONTACT TAILS, NICKEL UNDERPLATE

## 345/395 SERIES CARD EDGE CONNECTOR CONTACT CODE 555,556,558,559,560 DIMENSIONS

**EDAC INC** TORONTO, ONTARIO CANADA

THESE DRAWINGS AND SPECIFICATIONS ARE THE PROPERTY OF EDAC INC.,AND SHALL NOT BE REPRODUCED, OR COPIED OR USED AS THE BASIS FOR THE MANUFACTURE OR SALE OF APPARATUS WITHOUT WRITTEN PERMISSION.