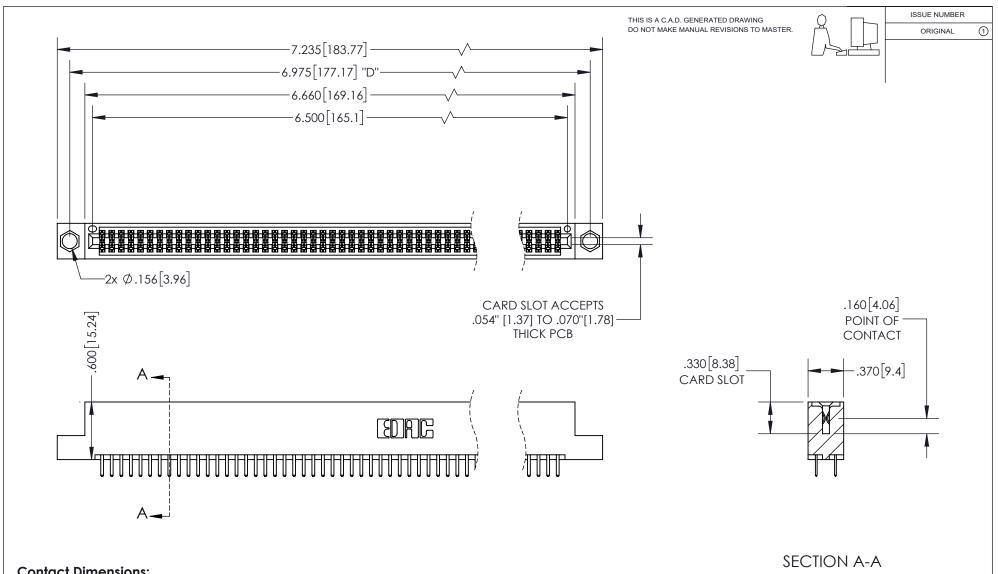

## 345/395 SERIES CARD EDGE CONNECTOR PART NUMBER: 345-128-520-204

YOUR CONNECTION TO QUALITY & SERVICE

**EDAC INC** TORONTO, ONTARIO CANADA

THESE DRAWINGS AND SPECIFICATIONS ARE THE PROPERTY OF EDAC INC.,AND SHALL NOT BE REPRODUCED, OR COPIED OR USED AS THE BASIS FOR THE MANUFACTURE OR SALE OF APPARATUS WITHOUT WRITTEN PERMISSION.

| ACAD REFERENCE NO.  | 345-ENG-MASTER   |
|---------------------|------------------|
| DRAWN: R.STA.MONICA | DATE:MAY.16/2017 |
| CHECKED:            | DATE:            |
| SCALE: 1:1          | SHEET 1 OF 2     |
| DRAWING NUMBER      | ISSUE            |

\*FOR ALL OTHER SPECIFICATIONS REFER TO SHEET 3\*