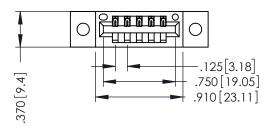

THIS IS A C.A.D. GENERATED DRAWING DO NOT MAKE MANUAL REVISIONS TO MASTER.

ISSUE NUMBER

ORIGINAL

1

INSULATOR MATERIAL: THERMOPLASTIC POLYESTER, UL 94V-0 CONTACT MATERIAL; COPPER, NICKEL, TIN ALLOY CA-725 CONTACT PLATING: GOLD ON THE MATING AREA, TIN-LEAD

ON THE CONTACT TAILS, NICKEL UNDERPLATE

| 346/396 SERIES CARD EDGE CONNECTOR |
|------------------------------------|
| PART NUMBER: 346-005-500-102       |

YOUR CONNECTION TO QUALITY & SERVICE

**EDAC INC** TORONTO, ONTARIO CANADA

THESE DRAWINGS AND SPECIFICATIONS ARE THE PROPERTY OF EDAC INC.,AND SHALL NOT BE REPRODUCED,OR COPIED OR USED AS THE BASIS FOR THE MANUFACTURE OR SALE OF APPARATUS WITHOUT WRITTEN PERMISSION.

| ACAD REFERENCE NO. | . 346-ENG-MASTER |
|--------------------|------------------|
| DRAWN: J.LEE       | DATE: APR. 22/09 |
| CHECKED:           | DATE:            |
| SCALE: 1:1         | SHEET 1 OF 2     |
| DRAWING NUMBER     | ISSUE            |
| 0.44 = 1.10 1.1.0= | ,                |

**SECTION A-A** 

.330 [8.38] Slot Depth .160 [4.06] Point of Contact

346-ENG-MASTER

THIS IS A C.A.D. GENERATED DRAWING DO NOT MAKE MANUAL REVISIONS TO MASTER.

ORIGINAL 1

ISSUE NUMBER

.120[3.05] .095[2.41] .170 [4.33] .245 [6.22] .125(3.18) to .210(5.33) .125(3.18) to .210(5.33) **Outside Tails Outside Tails** 