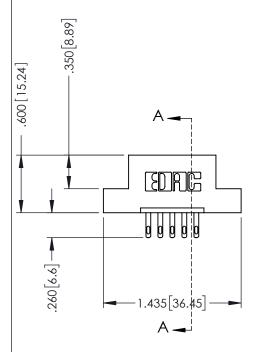

THIS IS A C.A.D. GENERATED DRAWING DO NOT MAKE MANUAL REVISIONS TO MASTER.

ISSUE NUMBER

ORIGINAL

1

INSULATOR MATERIAL: THERMOPLASTIC POLYESTER, UL 94V-0 CONTACT MATERIAL; COPPER, NICKEL, TIN ALLOY CA-725 CONTACT PLATING: GOLD ON THE MATING AREA, TIN-LEAD

ON THE CONTACT TAILS, NICKEL UNDERPLATE

| 346/396 SERIES CARD EDGE CONNECTOR |
|------------------------------------|
| PART NUMBER: 346-005-500-102       |

YOUR CONNECTION TO QUALITY & SERVICE

**EDAC INC** TORONTO, ONTARIO CANADA

THESE DRAWINGS AND SPECIFICATIONS ARE THE PROPERTY OF EDAC INC.,AND SHALL NOT BE REPRODUCED,OR COPIED OR USED AS THE BASIS FOR THE MANUFACTURE OR SALE OF APPARATUS WITHOUT WRITTEN PERMISSION.

| ACAD REFERENCE NO. | . 346-ENG-MASTER |
|--------------------|------------------|
| DRAWN: J.LEE       | DATE: APR. 22/09 |
| CHECKED:           | DATE:            |
| SCALE: 1:1         | SHEET 1 OF 2     |
| DRAWING NUMBER     | ISSUE            |
| 0.44 = 1.10 1.1.0= | ,                |

**SECTION A-A** 

.330 [8.38] Slot Depth .160 [4.06] Point of Contact

346-ENG-MASTER

THIS IS A C.A.D. GENERATED DRAWING DO NOT MAKE MANUAL REVISIONS TO MASTER.

ORIGINAL 1

ISSUE NUMBER

.120[3.05] .095[2.41] .170 [4.33] .245 [6.22] .125(3.18) to .210(5.33) .125(3.18) to .210(5.33) **Outside Tails Outside Tails** 