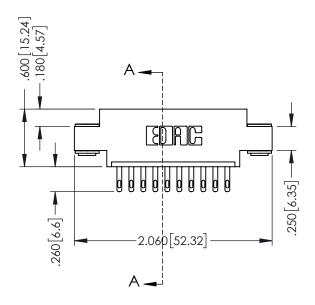

## 346/396 SERIES CARD EDGE CONNECTOR CONTACT CODE 555,556,558,559,560 DIMENSIONS

YOUR CONNECTION TO QUALITY & SERVICE

**EDAC INC** TORONTO, ONTARIO CANADA

THESE DRAWINGS AND SPECIFICATIONS ARE THE PROPERTY OF EDAC INC.,AND SHALL NOT BE REPRODUCED, OR COPIED OR USED AS THE BASIS FOR THE MANUFACTURE OR SALE OF APPARATUS WITHOUT WRITTEN PERMISSION.

## **Contact Code 555**

## **Contact Code 556**

INSULATOR MATERIAL: THERMOPLASTIC POLYESTER, UL 94V-0 CONTACT MATERIAL; COPPER, NICKEL, TIN ALLOY CA-725 CONTACT PLATING: GOLD ON THE MATING AREA, TIN-LEAD

ON THE CONTACT TAILS, NICKEL UNDERPLATE