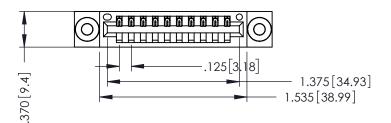

## 346/396 SERIES CARD EDGE CONNECTOR CONTACT CODE 555,556,558,559,560 DIMENSIONS

YOUR CONNECTION TO QUALITY & SERVICE

**EDAC INC** TORONTO, ONTARIO CANADA

THESE DRAWINGS AND SPECIFICATIONS ARE THE PROPERTY OF EDAC INC.,AND SHALL NOT BE REPRODUCED, OR COPIED OR USED AS THE BASIS FOR THE MANUFACTURE OR SALE OF APPARATUS WITHOUT WRITTEN PERMISSION.

## **Contact Code 555**

## **Contact Code 556**

INSULATOR MATERIAL: THERMOPLASTIC POLYESTER, UL 94V-0 CONTACT MATERIAL; COPPER, NICKEL, TIN ALLOY CA-725 CONTACT PLATING: GOLD ON THE MATING AREA, TIN-LEAD

ON THE CONTACT TAILS, NICKEL UNDERPLATE