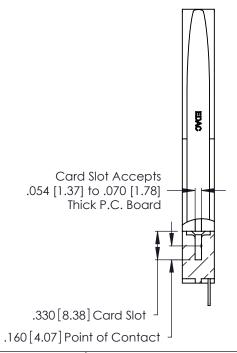

THIS IS A C.A.D. GENERATED DRAWING DO NOT MAKE MANUAL REVISIONS TO MASTER.

ISSUE NUMBER

ORIGINAL

1

**Contact Code 555** 

Contact Code 556

**Contact Code 558** 

**Contact Code 559** 

**Contact Code 560** 

INSULATOR MATERIAL: THERMOPLASTIC POLYESTER, UL 94V-0 CONTACT MATERIAL; COPPER, NICKEL, TIN ALLOY CA-725 CONTACT PLATING: GOLD ON THE MATING AREA, TIN-LEAD

ON THE CONTACT TAILS, NICKEL UNDERPLATE

346/396 SERIES CARD EDGE CONNECTOR CONTACT CODE 555,556,558,559,560 DIMENSIONS

YOUR CONNECTION TO QUALITY & SERVICE

**EDAC INC** TORONTO, ONTARIO CANADA

THESE DRAWINGS AND SPECIFICATIONS ARE THE PROPERTY OF EDAC INC.,AND SHALL NOT BE REPRODUCED, OR COPIED OR USED AS THE BASIS FOR THE MANUFACTURE OR SALE OF APPARATUS WITHOUT WRITTEN PERMISSION.