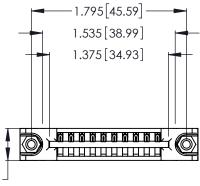

Contact Dimensions: 500-Wire Hole .050x.025 (1.27x0.64) - Tail LG. =.260 (6.60) .125 (3.18) Contact Spacing x .250 (6.35) Row Spacing

.370 [9.4]

- INSULATOR MATERIAL: THERMOPLASTIC POLYESTER, UL 94V-0 CONTACT MATERIAL; COPPER, NICKEL, TIN ALLOY CA-725
- CONTACT PLATING: GOLD ON THE MATING AREA, TIN-LEAD ON THE CONTACT TAILS, NICKEL UNDERPLATE

THIS IS A C.A.D. GENERATED DRAWING DO NOT MAKE MANUAL REVISIONS TO MASTER.

ISSUE NUMBER ORIGINAL 1

| 346/396 SERIES CARD EDGE CONNECTOR |
|------------------------------------|
| PART NUMBER: 346-010-500-678       |