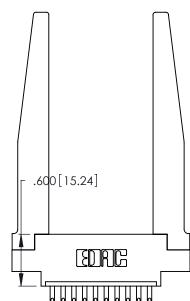

THIS IS A C.A.D. GENERATED DRAWING DO NOT MAKE MANUAL REVISIONS TO MASTER.

ISSUE NUMBER

ORIGINAL

1

**Contact Code 555** 

Contact Code 556

**Contact Code 558** 

**Contact Code 559** 

**Contact Code 560** 

INSULATOR MATERIAL: THERMOPLASTIC POLYESTER, UL 94V-0 CONTACT MATERIAL; COPPER, NICKEL, TIN ALLOY CA-725 CONTACT PLATING: GOLD ON THE MATING AREA, TIN-LEAD

ON THE CONTACT TAILS, NICKEL UNDERPLATE

346/396 SERIES CARD EDGE CONNECTOR CONTACT CODE 555,556,558,559,560 DIMENSIONS

YOUR CONNECTION TO QUALITY & SERVICE

**EDAC INC** TORONTO, ONTARIO CANADA

THESE DRAWINGS AND SPECIFICATIONS ARE THE PROPERTY OF EDAC INC.,AND SHALL NOT BE REPRODUCED, OR COPIED OR USED AS THE BASIS FOR THE MANUFACTURE OR SALE OF APPARATUS WITHOUT WRITTEN PERMISSION.