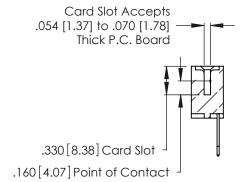

Contact Code 560

INSULATOR MATERIAL: THERMOPLASTIC POLYESTER, UL 94V-0 CONTACT MATERIAL; COPPER, NICKEL, TIN ALLOY CA-725 CONTACT PLATING: GOLD ON THE MATING AREA, TIN-LEAD

ON THE CONTACT TAILS, NICKEL UNDERPLATE

346/396 SERIES CARD EDGE CONNECTOR CONTACT CODE 555,556,558,559,560 DIMENSIONS

YOUR CONNECTION TO QUALITY & SERVICE

**EDAC INC** TORONTO, ONTARIO CANADA

THESE DRAWINGS AND SPECIFICATIONS ARE THE PROPERTY OF EDAC INC.,AND SHALL NOT BE REPRODUCED, OR COPIED OR USED AS THE BASIS FOR THE MANUFACTURE OR SALE OF APPARATUS WITHOUT WRITTEN PERMISSION.