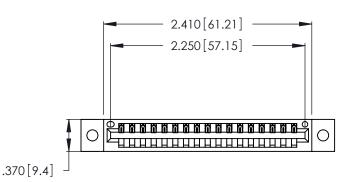

<u>Contact Dimensions:</u>
522-P.C. Tail .025 Sq. (0.64 Sq.) - Tail LG. =.440 (11.18)
.125 (3.18) Contact Spacing x .250 (6.35) Row Spacing

- INSULATOR MATERIAL: THERMOPLASTIC POLYESTER, UL 94V-0 CONTACT MATERIAL; COPPER, NICKEL, TIN\_ALLOY CA-725
- CONTACT PLATING: GOLD ON THE MATING AREA, TIN-LEAD ON THE CONTACT TAILS, NICKEL UNDERPLATE

THIS IS A C.A.D. GENERATED DRAWING DO NOT MAKE MANUAL REVISIONS TO MASTER.

1

346/396 SERIES CARD EDGE CONNECTOR PART NUMBER: 346-017-522-102

**EDAC INC** TORONTO, ONTARIO CANADA

THESE DRAWINGS AND SPECIFICATIONS ARE THE PROPERTY OF EDAC INC., AND SHALL NOT BE REPRODUCED, OR COPIED OR USED AS THE BASIS FOR THE MANUFACTURE OR SALE OF APPARATUS WITHOUT WRITTEN PERMISSION.