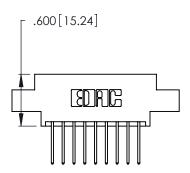

THIS IS A C.A.D. GENERATED DRAWING DO NOT MAKE MANUAL REVISIONS TO MASTER.

ISSUE NUMBER

ORIGINAL

1

**Contact Code 555** 

Contact Code 556

**Contact Code 558** 

**Contact Code 559** 

**Contact Code 560** 

INSULATOR MATERIAL: THERMOPLASTIC POLYESTER, UL 94V-0 CONTACT MATERIAL; COPPER, NICKEL, TIN ALLOY CA-725 CONTACT PLATING: GOLD ON THE MATING AREA, TIN-LEAD

ON THE CONTACT TAILS, NICKEL UNDERPLATE

346/396 SERIES CARD EDGE CONNECTOR CONTACT CODE 555,556,558,559,560 DIMENSIONS

YOUR CONNECTION TO QUALITY & SERVICE

**EDAC INC** TORONTO, ONTARIO CANADA

THESE DRAWINGS AND SPECIFICATIONS ARE THE PROPERTY OF EDAC INC.,AND SHALL NOT BE REPRODUCED, OR COPIED OR USED AS THE BASIS FOR THE MANUFACTURE OR SALE OF APPARATUS WITHOUT WRITTEN PERMISSION.