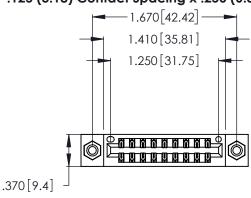

<u>Contact Dimensions:</u>
522-P.C. Tail .025 Sq. (0.64 Sq.) - Tail LG. = .440 (11.18)
.125 (3.18) Contact Spacing x .250 (6.35) Row Spacing

- INSULATOR MATERIAL: THERMOPLASTIC POLYESTER, UL 94V-0 CONTACT MATERIAL; COPPER, NICKEL, TIN\_ALLOY CA-725
- CONTACT PLATING: GOLD ON THE MATING AREA, TIN-LEAD ON THE CONTACT TAILS, NICKEL UNDERPLATE

THIS IS A C.A.D. GENERATED DRAWING DO NOT MAKE MANUAL REVISIONS TO MASTER.

ISSUE NUMBER ORIGINAL

| Card Slot Accepts<br>.054 [1.37] to .070 [1.78] —<br>Thick P.C. Board |  |
|-----------------------------------------------------------------------|--|
| .330[8.38] Card Slot                                                  |  |

346/396 SERIES CARD EDGE CONNECTOR PART NUMBER: 346-018-522-808

**EDAC INC** TORONTO, ONTARIO CANADA

THESE DRAWINGS AND SPECIFICATIONS ARE THE PROPERTY OF EDAC INC., AND SHALL NOT BE REPRODUCED, OR COPIED OR USED AS THE BASIS FOR THE MANUFACTURE OR SALE OF APPARATUS WITHOUT WRITTEN PERMISSION.