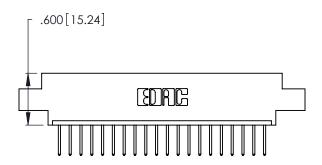

THIS IS A C.A.D. GENERATED DRAWING DO NOT MAKE MANUAL REVISIONS TO MASTER.

1

| 346/396 SERIES CARD EDGE CONNECTOR |
|------------------------------------|
| PART NUMBER: 346-020-526-607       |

**EDAC INC** TORONTO, ONTARIO CANADA