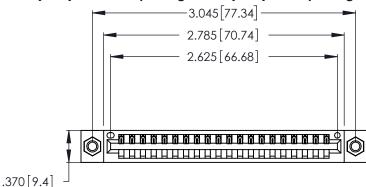

<u>Contact Dimensions:</u>
526-P.C. Tail .018 Sq. (0.46 Sq.) - Tail LG. =.350 (8.89)
.125 (3.18) Contact Spacing x .250 (6.35) Row Spacing

- INSULATOR MATERIAL: THERMOPLASTIC POLYESTER, UL 94V-0 CONTACT MATERIAL; COPPER, NICKEL, TIN ALLOY CA-725
- CONTACT PLATING: GOLD ON THE MATING AREA, TIN-LEAD ON THE CONTACT TAILS, NICKEL UNDERPLATE

THIS IS A C.A.D. GENERATED DRAWING DO NOT MAKE MANUAL REVISIONS TO MASTER.

1

| 346/396 SERIES CARD EDGE CONNECTOR |
|------------------------------------|
| PART NUMBER: 346-020-526-607       |

**EDAC INC** TORONTO, ONTARIO CANADA