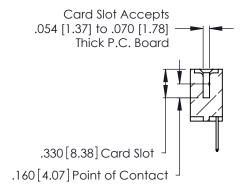

**Contact Code 560** 

INSULATOR MATERIAL: THERMOPLASTIC POLYESTER, UL 94V-0 CONTACT MATERIAL; COPPER, NICKEL, TIN ALLOY CA-725 CONTACT PLATING: GOLD ON THE MATING AREA, TIN-LEAD

ON THE CONTACT TAILS, NICKEL UNDERPLATE

346/396 SERIES CARD EDGE CONNECTOR CONTACT CODE 555,556,558,559,560 DIMENSIONS

YOUR CONNECTION TO QUALITY & SERVICE

**EDAC INC** TORONTO, ONTARIO CANADA

THESE DRAWINGS AND SPECIFICATIONS ARE THE PROPERTY OF EDAC INC.,AND SHALL NOT BE REPRODUCED, OR COPIED OR USED AS THE BASIS FOR THE MANUFACTURE OR SALE OF APPARATUS WITHOUT WRITTEN PERMISSION.