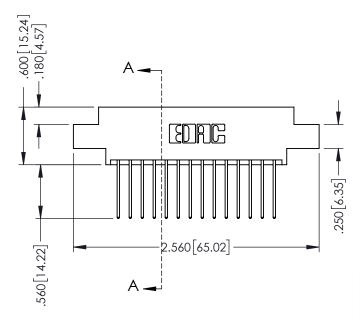

## **Contact Code 555**

## **Contact Code 556**

INSULATOR MATERIAL: THERMOPLASTIC POLYESTER, UL 94V-0 CONTACT MATERIAL; COPPER, NICKEL, TIN ALLOY CA-725 CONTACT PLATING: GOLD ON THE MATING AREA, TIN-LEAD

ON THE CONTACT TAILS, NICKEL UNDERPLATE

## 346/396 SERIES CARD EDGE CONNECTOR CONTACT CODE 555,556,558,559,560 DIMENSIONS

YOUR CONNECTION TO QUALITY & SERVICE

**EDAC INC** TORONTO, ONTARIO CANADA

THESE DRAWINGS AND SPECIFICATIONS ARE THE PROPERTY OF EDAC INC.,AND SHALL NOT BE REPRODUCED, OR COPIED OR USED AS THE BASIS FOR THE MANUFACTURE OR SALE OF APPARATUS WITHOUT WRITTEN PERMISSION.