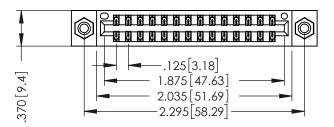

346/396 SERIES CARD EDGE CONNECTOR PART NUMBER: 346-028-540-808

YOUR CONNECTION TO QUALITY & SERVICE

**EDAC INC** TORONTO, ONTARIO CANADA

THESE DRAWINGS AND SPECIFICATIONS ARE THE PROPERTY OF EDAC INC., AND SHALL NOT BE REPRODUCED,OR COPIED OR USED AS THE BASIS FOR THE MANUFACTURE OR SALE OF APPARATUS WITHOUT WRITTEN PERMISSION.

THIS IS A C.A.D. GENERATED DRAWING DO NOT MAKE MANUAL REVISIONS TO MASTER.

ISSUE NUMBER

ORIGINAL

1

INSULATOR MATERIAL: THERMOPLASTIC POLYESTER, UL 94V-0 CONTACT MATERIAL; COPPER, NICKEL, TIN ALLOY CA-725 CONTACT PLATING: GOLD ON THE MATING AREA, TIN-LEAD ON THE CONTACT TAILS, NICKEL UNDERPLATE