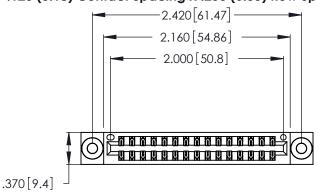

<u>Contact Dimensions:</u>
541-Wire Wrap .025 Sq. (0.64 Sq.) - Tail LG. =.750 (19.05)
.125 (3.18) Contact Spacing x .250 (6.35) Row Spacing

- INSULATOR MATERIAL: THERMOPLASTIC POLYESTER, UL 94V-0 CONTACT MATERIAL; COPPER, NICKEL, TIN ALLOY CA-725
- CONTACT PLATING: GOLD ON THE MATING AREA, TIN-LEAD ON THE CONTACT TAILS, NICKEL UNDERPLATE

THIS IS A C.A.D. GENERATED DRAWING DO NOT MAKE MANUAL REVISIONS TO MASTER.

346/396 SERIES CARD EDGE CONNECTOR PART NUMBER: 346-030-541-803

**EDAC INC** TORONTO, ONTARIO CANADA

THESE DRAWINGS AND SPECIFICATIONS ARE THE PROPERTY OF EDAC INC., AND SHALL NOT BE REPRODUCED, OR COPIED OR USED AS THE BASIS FOR THE MANUFACTURE OR SALE OF APPARATUS WITHOUT WRITTEN PERMISSION.