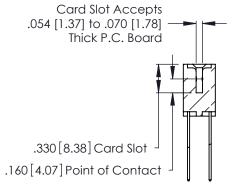

THIS IS A C.A.D. GENERATED DRAWING DO NOT MAKE MANUAL REVISIONS TO MASTER.

ISSUE NUMBER

ORIGINAL

1

**Contact Code 555** 

Contact Code 556

**Contact Code 558** 

**Contact Code 559** 

Contact Code 560

INSULATOR MATERIAL: THERMOPLASTIC POLYESTER, UL 94V-0 CONTACT MATERIAL; COPPER, NICKEL, TIN ALLOY CA-725 CONTACT PLATING: GOLD ON THE MATING AREA, TIN-LEAD

ON THE CONTACT TAILS, NICKEL UNDERPLATE

346/396 SERIES CARD EDGE CONNECTOR CONTACT CODE 555,556,558,559,560 DIMENSIONS

YOUR CONNECTION TO QUALITY & SERVICE

**EDAC INC** TORONTO, ONTARIO CANADA

THESE DRAWINGS AND SPECIFICATIONS ARE THE PROPERTY OF EDAC INC.,AND SHALL NOT BE REPRODUCED, OR COPIED OR USED AS THE BASIS FOR THE MANUFACTURE OR SALE OF APPARATUS WITHOUT WRITTEN PERMISSION.