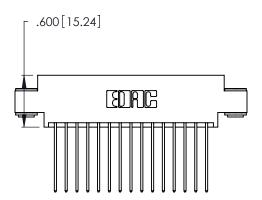

<u>Contact Dimensions:</u>
541-Wire Wrap .025 Sq. (0.64 Sq.) - Tail LG. =.750 (19.05)
.125 (3.18) Contact Spacing x .250 (6.35) Row Spacing

- INSULATOR MATERIAL: THERMOPLASTIC POLYESTER, UL 94V-0 CONTACT MATERIAL; COPPER, NICKEL, TIN ALLOY CA-725
- CONTACT PLATING: GOLD ON THE MATING AREA, TIN-LEAD ON THE CONTACT TAILS, NICKEL UNDERPLATE

THIS IS A C.A.D. GENERATED DRAWING DO NOT MAKE MANUAL REVISIONS TO MASTER.

346/396 SERIES CARD EDGE CONNECTOR PART NUMBER: 346-030-541-803

**EDAC INC** TORONTO, ONTARIO CANADA

THESE DRAWINGS AND SPECIFICATIONS ARE THE PROPERTY OF EDAC INC., AND SHALL NOT BE REPRODUCED, OR COPIED OR USED AS THE BASIS FOR THE MANUFACTURE OR SALE OF APPARATUS WITHOUT WRITTEN PERMISSION.