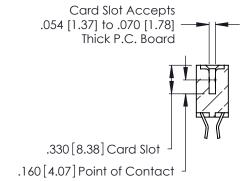

<u>Contact Dimensions:</u>
555-Extender Board Bend (Code 500 Contacts)
See Sheet 2 for Contact Code 555, 556, 558, 559, 560 Dimensions

.370 [9.4]

- INSULATOR MATERIAL: THERMOPLASTIC POLYESTER, UL 94V-0 CONTACT MATERIAL; COPPER, NICKEL, TIN ALLOY CA-725
- CONTACT PLATING: GOLD ON THE MATING AREA, TIN-LEAD ON THE CONTACT TAILS, NICKEL UNDERPLATE