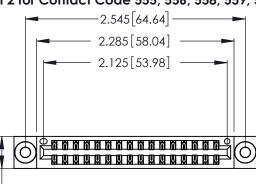

THIS IS A C.A.D. GENERATED DRAWING DO NOT MAKE MANUAL REVISIONS TO MASTER.

ISSUE NUMBER

ORIGINAL

1

**Contact Code 555** 

Contact Code 556

**Contact Code 558** 

**Contact Code 559** 

**Contact Code 560** 

INSULATOR MATERIAL: THERMOPLASTIC POLYESTER, UL 94V-0 CONTACT MATERIAL; COPPER, NICKEL, TIN ALLOY CA-725 CONTACT PLATING: GOLD ON THE MATING AREA, TIN-LEAD

ON THE CONTACT TAILS, NICKEL UNDERPLATE

346/396 SERIES CARD EDGE CONNECTOR CONTACT CODE 555,556,558,559,560 DIMENSIONS

YOUR CONNECTION TO QUALITY & SERVICE

**EDAC INC** TORONTO, ONTARIO CANADA

THESE DRAWINGS AND SPECIFICATIONS ARE THE PROPERTY OF EDAC INC.,AND SHALL NOT BE REPRODUCED, OR COPIED OR USED AS THE BASIS FOR THE MANUFACTURE OR SALE OF APPARATUS WITHOUT WRITTEN PERMISSION.