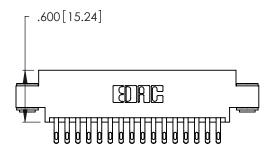

<u>Contact Dimensions:</u>
555-Extender Board Bend (Code 500 Contacts)
See Sheet 2 for Contact Code 555, 556, 558, 559, 560 Dimensions

.370 [9.4]

- INSULATOR MATERIAL: THERMOPLASTIC POLYESTER, UL 94V-0 CONTACT MATERIAL; COPPER, NICKEL, TIN ALLOY CA-725
- CONTACT PLATING: GOLD ON THE MATING AREA, TIN-LEAD ON THE CONTACT TAILS, NICKEL UNDERPLATE

THIS IS A C.A.D. GENERATED DRAWING DO NOT MAKE MANUAL REVISIONS TO MASTER.

| 346/396 SERIES CARD EDGE CONNECTOR |
|------------------------------------|
| PART NUMBER: 346-032-555-803       |

**EDAC INC** TORONTO, ONTARIO CANADA