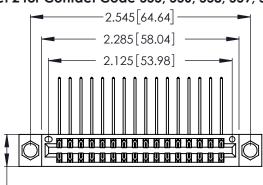

THIS IS A C.A.D. GENERATED DRAWING DO NOT MAKE MANUAL REVISIONS TO MASTER.

ISSUE NUMBER

ORIGINAL

1

**Contact Code 555** 

Contact Code 556

**Contact Code 558** 

**Contact Code 559** 

**Contact Code 560** 

INSULATOR MATERIAL: THERMOPLASTIC POLYESTER, UL 94V-0 CONTACT MATERIAL; COPPER, NICKEL, TIN ALLOY CA-725 CONTACT PLATING: GOLD ON THE MATING AREA, TIN-LEAD

ON THE CONTACT TAILS, NICKEL UNDERPLATE

346/396 SERIES CARD EDGE CONNECTOR CONTACT CODE 555,556,558,559,560 DIMENSIONS

YOUR CONNECTION TO QUALITY & SERVICE

**EDAC INC** TORONTO, ONTARIO CANADA

THESE DRAWINGS AND SPECIFICATIONS ARE THE PROPERTY OF EDAC INC.,AND SHALL NOT BE REPRODUCED, OR COPIED OR USED AS THE BASIS FOR THE MANUFACTURE OR SALE OF APPARATUS WITHOUT WRITTEN PERMISSION.