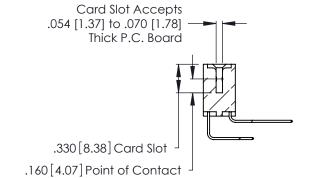

Contact Dimensions:
558-90 Degree Bend (Code 541 Contacts)
See Sheet 2 for Contact Code 555, 556, 558, 559, 560 Dimensions

.370 [9.4]

- INSULATOR MATERIAL: THERMOPLASTIC POLYESTER, UL 94V-0 CONTACT MATERIAL; COPPER, NICKEL, TIN ALLOY CA-725
- CONTACT PLATING: GOLD ON THE MATING AREA, TIN-LEAD ON THE CONTACT TAILS, NICKEL UNDERPLATE