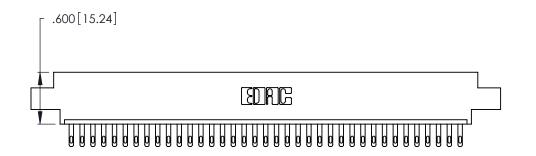

346/396 SERIES CARD EDGE CONNECTOR CONTACT CODE 555,556,558,559,560 DIMENSIONS

YOUR CONNECTION TO QUALITY & SERVICE

**EDAC INC** TORONTO, ONTARIO CANADA

THESE DRAWINGS AND SPECIFICATIONS ARE THE PROPERTY OF EDAC INC.,AND SHALL NOT BE REPRODUCED, OR COPIED OR USED AS THE BASIS FOR THE MANUFACTURE OR SALE OF APPARATUS WITHOUT WRITTEN PERMISSION.

| <u>.</u> | ACAD REFERENCE NO. | 346-ENG-MASTER   |  |
|----------|--------------------|------------------|--|
|          | DRAWN: J.LEE       | DATE: APR. 22/09 |  |
|          | CHECKED:           | DATE:            |  |
|          | SCALE: 1:1         | SHEET 2 OF 2     |  |
|          | DRAWING NUMBER     | ISSUE            |  |
|          | 346-ENG-MASTER     | 1                |  |