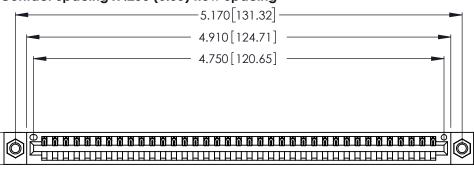

| 346/396 SERIES CARD EDGE CONNECTOR |
|------------------------------------|
| PART NUMBER: 346-037-500-607       |

**EDAC INC** TORONTO, ONTARIO CANADA

THESE DRAWINGS AND SPECIFICATIONS ARE THE PROPERTY OF EDAC INC.,AND SHALL NOT BE REPRODUCED, OR COPIED OR USED AS THE BASIS FOR THE MANUFACTURE OR SALE OF APPARATUS WITHOUT WRITTEN PERMISSION.

| ACAD REFERENCE NO. |             | 346-ENG-MASTER |           |
|--------------------|-------------|----------------|-----------|
| DRAWN:             | J.LEE       | DATE: AF       | PR. 22/09 |
| CHECKED:           |             | DATE:          |           |
| SCALE:             | N.T.S       | SHEET          | OF 2      |
| DRAWING NUMBER     |             |                | ISSUE     |
| 346                | -ENG-MASTER |                | 1         |